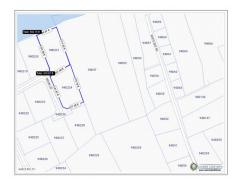

## **Essential Information**

| Type<br>Land (For Sale)  | Status<br><b>New</b>            |                        | MLS<br><b>419240</b> |                                 | Listing Type<br>Low Density<br>Residential |  |  |
|--------------------------|---------------------------------|------------------------|----------------------|---------------------------------|--------------------------------------------|--|--|
| Key Details              |                                 |                        |                      |                                 |                                            |  |  |
| Width<br><b>172.00</b>   | Block & Parcel<br>94D,221AND224 | Depth<br><b>341.00</b> |                      | Block & Parcel<br>94D,221AND224 | Den<br><b>No</b>                           |  |  |
| Acreage<br><b>0.7400</b> |                                 |                        |                      |                                 |                                            |  |  |
| Additional Feature       |                                 |                        |                      |                                 |                                            |  |  |

| Block | Parcel    | Views              | Zoning      |
|-------|-----------|--------------------|-------------|
| 94D   | 221AND224 | <b>Ocean Front</b> | Low Density |
|       |           |                    | residential |