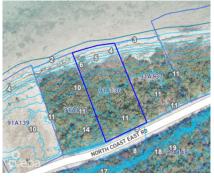

## BETTY BAY 0.38 ACRE, LITTLE CAYMAN OCEANFRONT PARCEL

Little Cayman East, Cayman Brac and Little Cayman, Cayman Islands MLS# 419211

## **Essential Information**

Type Status MLS Listing Type

Land (For Sale) New 419211 Little

Cayman/Cayman Brac

**Key Details** 

 Width
 Block & Parcel
 Depth
 Block & Parcel
 Den

 90.00
 91A,136
 190.00
 91A,136
 No

Acreage **0.3800** 

**Additional Feature** 

Block Parcel 91A 136

ViewsSea FrontageRoad FrontageSoilBeach Front90192Rock