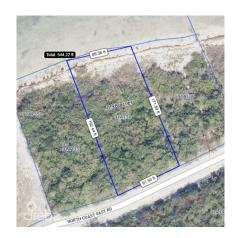

## BETTY BAY 0.38 ACRE, LITTLE CAYMAN OCEANFRONT PARCEL

Little Cayman East, Cayman Brac and Little Cayman, Cayman Islands MLS# 419211

## **Essential Information**

Type Status MLS Listing Type

Land (For Sale) New 419211 Little

Cayman/Cayman Brac

**Key Details** 

 Width
 Block & Parcel
 Depth
 Block & Parcel
 Den

 90.00
 91A,136
 190.00
 91A,136
 No

Acreage **0.3800** 

**Additional Feature** 

Block Parcel 91A 136

ViewsSea FrontageRoad FrontageSoilBeach Front90192Rock