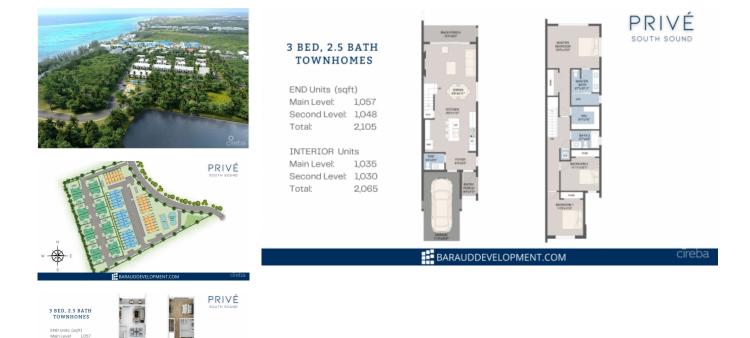

## CI\$989,000

Kerri Kanuga 345-916-7020 kerri@tridentproperties.ky

Welcome home to South Sounds latest community at Prive 24. Exclusive Community Living Set within a lush six acre site in South Sound, Prive offers a rare blend of privacy and prestige, with only 36 townhomes and 16 villas in the entire development. This limited availability ensures a sense of exclusivity and tranquillity, further enhanced by a gated entrance, tree-lined streets, and individually fenced private yards. The community is thoughtfully designed to foster both security and serenity, creating a peaceful enclave just minutes from George Town and conveniences. Luxury Interiors and Functional Design This spacious 3-bedroom, 2.5-bath corner townhome spans 2,065 sq ft and features a private garden and carport. With 10-foot ceilings, hurricane-impact windows, and contemporary recessed lighting, each home offers durability and style. The chef-inspired kitchen comes equipped with stainless steel appliances and customizable guartz countertops, blending form with function. The oversized master suite with double closets, ensuite baths, and Romeo and Juliet balconies elevate everyday living. Family- and Pet-Friendly Amenities Prive is built with families and pet lovers in mind. Children will love the bright splash park designed for safe, active fun, while wide walking paths and open green spaces create an ideal setting for pets and outdoor activities. The development's layout encourages a life-style that values both community engagement and individual privacy. Find out how Prive 24 may be the ideal property for you – inquire today. Assignment Contract