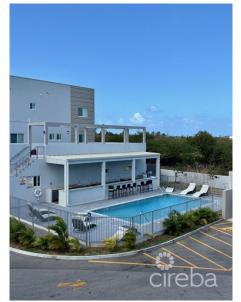

## LA PAIDION ONE, BLK 1, APT 6

W Bay North East, West Bay, Cayman Islands MLS# 419196

CI\$699,000

| Kerr  |
|-------|
| 345-9 |
| kerri |

**Cerri Kanuga** 345-916-7020 cerri@tridentproperties.ky Luxury Living at LaPaidion - Elegant & Spacious 2-Bedroom, 2-Bath Townhome in West Bay Experience refined island living in this beautifully designed 2-bedroom, 2-bathroom townhome located in the exclusive LaPaidion community near The Shores in West Bay. Boasting 1,441 sq. ft. of modern elegance, this residence seamlessly blends style, comfort, and privacy. Property Features: • Expansive master suite with en-suite bathroom and private balcony • Sleek contemporary design with premium finishes throughout • Energy-efficient construction with solid foam siding for superior insulation • High-end, energy-rated stainless steel appliances Exclusive Gated Community Amenities: • Resort-style pool • Clubhouse with rooftop lounge • Fully equipped gym Prime Location: Enjoy the peace of mind offered by a secure, gated entry in a quiet West Bay neighborhood. Ideally situated just minutes from Seven Mile Beach, with convenient access to top-rated restaurants, shopping, entertainment, and major roadways. This exquisite townhome offers the perfect balance of luxury, tranquility, and convenience. Schedule your private tour today and discover the ultimate in modern island living at LaPaidion.