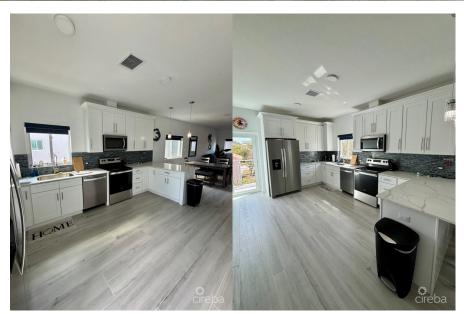

## LA PAIDION ONE, BLK 1, APT 6

W Bay North East, West Bay, Cayman Islands MLS# 419196

CI\$699,000

| Kerr  |
|-------|
| 345-9 |
| kerri |

**Cerri Kanuga** 345-916-7020 cerri@tridentproperties.ky Luxury Living at LaPaidion - Elegant & Spacious 2-Bedroom, 2-Bath Townhome in West Bay Experience refined island living in this beautifully designed 2-bedroom, 2-bathroom townhome located in the exclusive LaPaidion community near The Shores in West Bay. Boasting 1,441 sq. ft. of modern elegance, this residence seamlessly blends style, comfort, and privacy. Property Features: • Expansive master suite with en-suite bathroom and private balcony • Sleek contemporary design with premium finishes throughout • Energy-efficient construction with solid foam siding for superior insulation • High-end, energy-rated stainless steel appliances Exclusive Gated Community Amenities: • Resort-style pool • Clubhouse with rooftop lounge • Fully equipped gym Prime Location: Enjoy the peace of mind offered by a secure, gated entry in a quiet West Bay neighborhood. Ideally situated just minutes from Seven Mile Beach, with convenient access to top-rated restaurants, shopping, entertainment, and major roadways. This exquisite townhome offers the perfect balance of luxury, tranquility, and convenience. Schedule your private tour today and discover the ultimate in modern island living at LaPaidion.