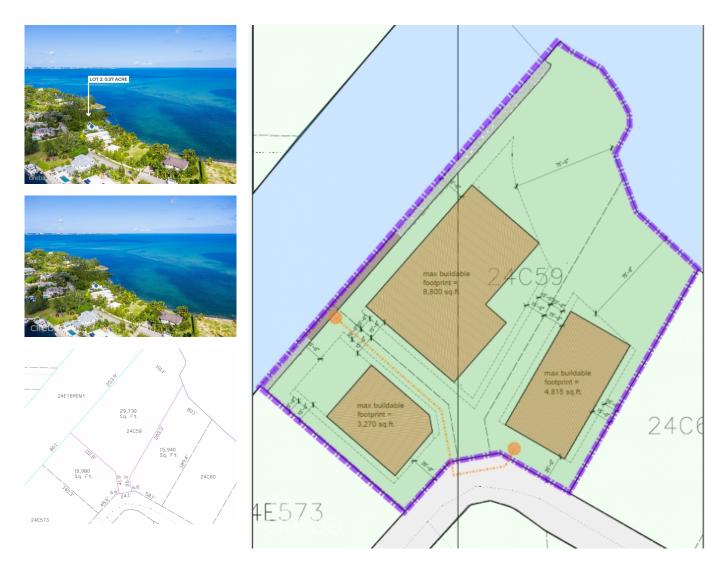

## PATRICK'S ISLAND 0.37 ACRES, WATERFRONT PARCEL

Spotts, Spotts and Prospect, Cayman Islands MLS# 419189

## CI\$555,000

Welcome to endless views at exceptional value. This 0.37-acre parcel in the water's edge of Patrick's Island captures sweeping vistas of the North Sound and benefits from a highly desirable North-North-East orientation, ideal for natural breezes and passive cooling. Set within a peaceful, boating-friendly community, this property is the perfect blank canvas for your dream retreat. Subdivision pending, and part agent-owned.

## **Essential Information**

| Type<br><b>Land (For Sale)</b> | Status<br><b>New</b>         | MLS<br><b>419189</b>                 |                              | Listing Type<br>Low Density<br>Residential |
|--------------------------------|------------------------------|--------------------------------------|------------------------------|--------------------------------------------|
| Key Details                    |                              |                                      |                              |                                            |
| Width<br><b>80.00</b>          | Block & Parcel<br>24C,59LOT2 | Depth<br>203.00                      | Block & Parcel<br>24C,59LOT2 | Den<br><b>No</b>                           |
| Acreage<br><b>0.3700</b>       |                              |                                      |                              |                                            |
| Additional Feature             |                              |                                      |                              | Block<br><b>24C</b>                        |
| Parcel<br>59LOT2               | Views<br><b>Water Front</b>  | Zoning<br>Low Density<br>residential | Sea Frontage<br><b>80</b>    |                                            |
| Road Frontage<br><b>64</b>     | Soil<br><b>Other</b>         |                                      |                              |                                            |