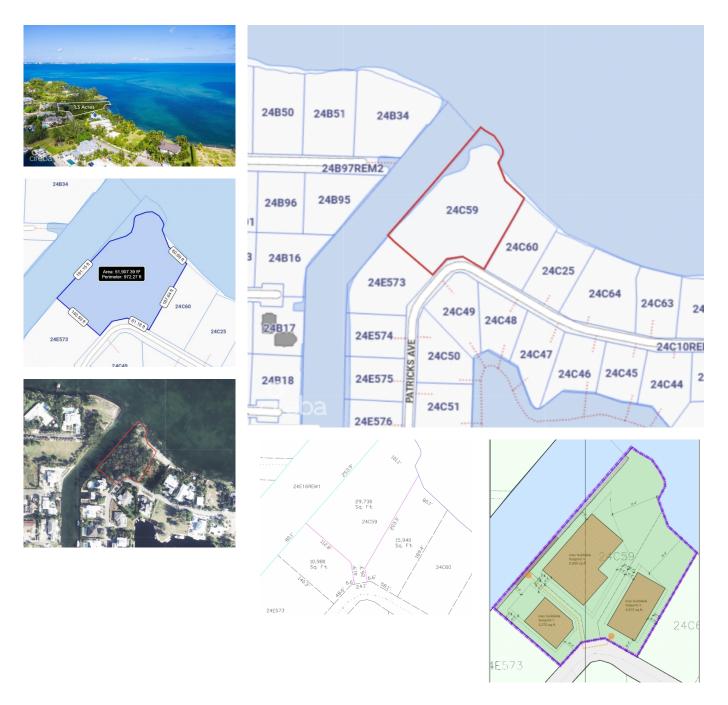

## PATRICK'S ISLAND 1.32 ACRES, THREE WATERFRONT PARCELS

Spotts, Spotts and Prospect, Cayman Islands MLS# 419188

## CI\$1,749,000

A remarkable opportunity to secure 1.32 acres of prime water front AND canal front land within the esteemed Patrick's Island community. This exclusive package includes Canal, a mini beach entrance and North Sound frontage which translates to the best of both worlds! Designed for that perfect waterfront lifestyle, this property offers peaceful water views, cooling sea breezes, and a North-North-East orientation for the ideal energy efficiency. Available at exceptional value with a significant discount. For more information contact us today. Part agent owned.

## **Essential Information**

| Type<br>Land (For Sa                 | Status<br>e) New    |                      | MLS<br><b>419188</b>   |                     | Listing Type<br>Low Density<br>Residential |     |                             |  |
|--------------------------------------|---------------------|----------------------|------------------------|---------------------|--------------------------------------------|-----|-----------------------------|--|
| Key Details                          |                     |                      |                        |                     |                                            |     |                             |  |
| Width<br><b>140.00</b>               |                     |                      | Depth<br><b>320.00</b> |                     | Block & Parcel<br>24C,59                   |     | Den<br><b>No</b>            |  |
| Acreage<br><b>1.3200</b>             |                     |                      |                        |                     |                                            |     |                             |  |
| Additional Feature                   |                     |                      |                        | Block<br><b>24C</b> | Par<br><b>59</b>                           | cel | Views<br><b>Water Front</b> |  |
| Zoning<br>Low Density<br>residential | Sea Frontage<br>550 | Road Frontage<br>140 | Soil<br><b>Other</b>   |                     |                                            |     |                             |  |