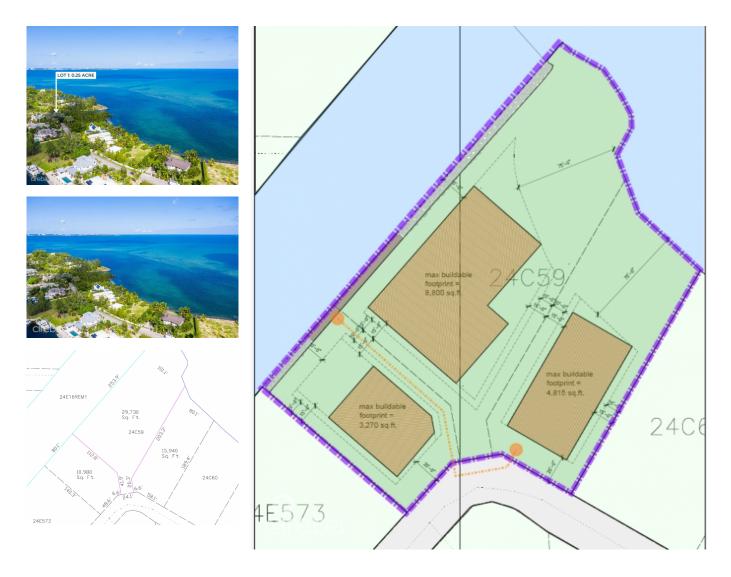

## PATRICK'S ISLAND 0.25 ACRES, CANAL FRONT PARCEL

Spotts, Spotts and Prospect, Cayman Islands MLS# 419184

## CI\$349,000

Situated in the prestigious gated community of Patrick's Island, this canal-front parcel presents an exceptional opportunity to embrace the ultimate boating lifestyle at superb value. With effortless access to the North Sound and peaceful water views, this parcel is a competitively priced home-site for your dream waterfront residence. Subdivision pending, and part agentowned.

## **Essential Information**

| Type<br><b>Land (For Sale)</b> | Status<br><b>New</b>         | MLS<br><b>41918</b> 4                | ŀ                            | Listing Type<br>Low Density<br>Residential |
|--------------------------------|------------------------------|--------------------------------------|------------------------------|--------------------------------------------|
| Key Details                    |                              |                                      |                              |                                            |
| Width<br><b>80.00</b>          | Block & Parcel<br>24C,59LOT1 | Depth<br><b>140.00</b>               | Block & Parcel<br>24C,59LOT1 | Den<br><b>No</b>                           |
| Acreage<br>0.2500              |                              |                                      |                              |                                            |
| Additional Feature             |                              |                                      |                              | Block<br><b>24C</b>                        |
| Parcel<br>59LOT1               | Views<br><b>Water Front</b>  | Zoning<br>Low Density<br>residential | Sea Frontage<br><b>80</b>    |                                            |
| Road Frontage<br><b>40</b>     | Soil<br><b>Other</b>         |                                      |                              |                                            |