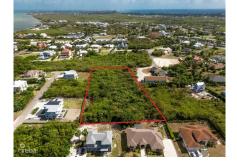

## 2.02 ACRES ON SHORELINK TERRACE, WEST BAY

W Bay North East, West Bay, Cayman Islands MLS# 419181

## CI\$2,000,000

An exceptional opportunity awaits with this expansive 2.02-acre parcel of high and dry land located off Shorelink Drive in the vibrant district of West Bay. This area is in high demand, thanks to its close proximity to the bypass, schools, shopping, dining, and some of the island's most popular attractions. With over two acres of solid ground, this property offers immense potential for developers looking to maximize land use—whether for a multi-unit residential development, apartments, or a small community of townhomes. The size and elevation make it especially appealing for a variety of projects, and the convenient location ensures strong future demand. Land of this scale in such a central and desirable location is a rare find in West Bay. Seize the opportunity to invest in one of Cayman's fastest-growing communities with this versatile and well-positioned parcel.