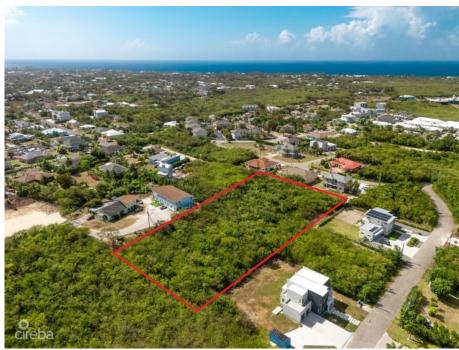

## 2.02 ACRES ON SHORELINK TERRACE, WEST BAY

W Bay North East, West Bay, Cayman Islands MLS# 419181

## CI\$2,000,000

An exceptional opportunity awaits with this expansive 2.02-acre parcel of high and dry land located off Shorelink Drive in the vibrant district of West Bay. This area is in high demand, thanks to its close proximity to the bypass, schools, shopping, dining, and some of the island's most popular attractions. With over two acres of solid ground, this property offers immense potential for developers looking to maximize land use—whether for a multi-unit residential development, apartments, or a small community of townhomes. The size and elevation make it especially appealing for a variety of projects, and the convenient location ensures strong future demand. Land of this scale in such a central and desirable location is a rare find in West Bay. Seize the opportunity to invest in one of Cayman's fastest-growing communities with this versatile and well-positioned parcel.