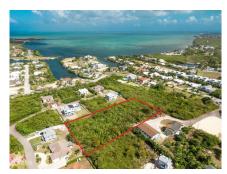

## 2.02 ACRES ON SHORELINK TERRACE, WEST BAY

W Bay North East, West Bay, Cayman Islands MLS# 419181

## CI\$2,000,000

An exceptional opportunity awaits with this expansive 2.02-acre parcel of high and dry land located off Shorelink Drive in the vibrant district of West Bay. This area is in high demand, thanks to its close proximity to the bypass, schools, shopping, dining, and some of the island's most popular attractions. With over two acres of solid ground, this property offers immense potential for developers looking to maximize land use—whether for a multi-unit residential development, apartments, or a small community of townhomes. The size and elevation make it especially appealing for a variety of projects, and the convenient location ensures strong future demand. Land of this scale in such a central and desirable location is a rare find in West Bay. Seize the opportunity to invest in one of Cayman's fastest-growing communities with this versatile and well-positioned parcel.