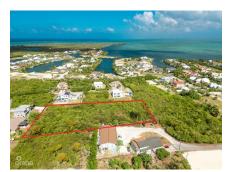

## 2.02 ACRES ON SHORELINK TERRACE, WEST BAY

W Bay North East, West Bay, Cayman Islands MLS# 419181

## CI\$2,000,000

An exceptional opportunity awaits with this expansive 2.02-acre parcel of high and dry land located off Shorelink Drive in the vibrant district of West Bay. This area is in high demand, thanks to its close proximity to the bypass, schools, shopping, dining, and some of the island's most popular attractions. With over two acres of solid ground, this property offers immense potential for developers looking to maximize land use—whether for a multi-unit residential development, apartments, or a small community of townhomes. The size and elevation make it especially appealing for a variety of projects, and the convenient location ensures strong future demand. Land of this scale in such a central and desirable location is a rare find in West Bay. Seize the opportunity to invest in one of Cayman's fastest-growing communities with this versatile and well-positioned parcel.