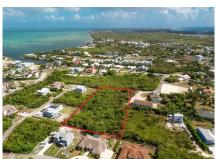

## 2.02 ACRES ON SHORELINK TERRACE, WEST BAY

W Bay North East, West Bay, Cayman Islands MLS# 419181

## CI\$2,000,000

An exceptional opportunity awaits with this expansive 2.02-acre parcel of high and dry land located off Shorelink Drive in the vibrant district of West Bay. This area is in high demand, thanks to its close proximity to the bypass, schools, shopping, dining, and some of the island's most popular attractions. With over two acres of solid ground, this property offers immense potential for developers looking to maximize land use—whether for a multi-unit residential development, apartments, or a small community of townhomes. The size and elevation make it especially appealing for a variety of projects, and the convenient location ensures strong future demand. Land of this scale in such a central and desirable location is a rare find in West Bay. Seize the opportunity to invest in one of Cayman's fastest-growing communities with this versatile and well-positioned parcel.