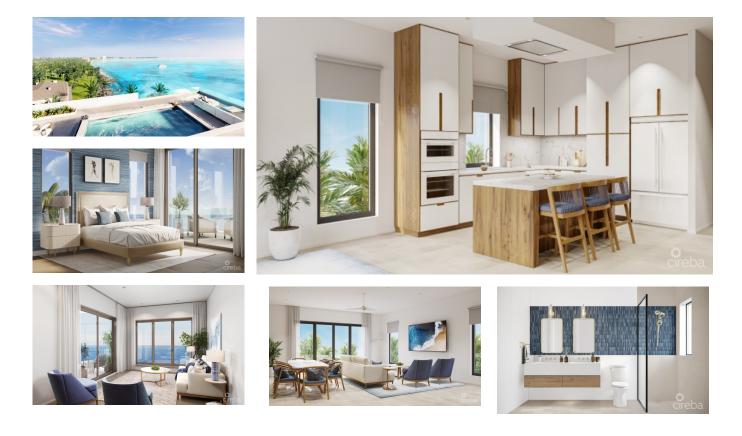

## US\$1,999,950

Kerri Kanuga 345-916-7020 kerri@tridentproperties.ky

Welcome to Sundance 3, an oceanfront residence situated in the new boutique development by NCB and RAM property group. Designed by award winning architect John Doak, Sundance features design elements inspired by the beauty of the Caribbean. This exclusive seaside development consists of only 12 three-bedroom units, providing a uniquely private and luxurious island living experience. Enjoy stunning ocean views through the floor-to-ceiling windows of this luxury condominium. Revel in the exceptional chance to enjoy sea-to-sky views right from your own home. With 10-foot ceilings and ample natural light, each residence boasts an open-plan layout complemented by custom furnishings and a generous patio, offering an outstanding choice for entertainment. What's more, each residence is meticulously designed to minimize noise and promote privacy. Sundance features a resort-style pool, hot tub, and cabana, all set against the scenic oceanfront backdrop. Additionally, there are lush gardens and green spaces for residents to enjoy the outdoors. The property incorporates sophisticated energy-efficient features, embracing a more sustainable lifestyle. Standard installations include geothermal cooling, LED lighting, and cutting-edge, energy-saving appliances. The use of organic materials and a blend of contemporary design with serene ocean tones seamlessly captures the beauty of the Caribbean surroundings.