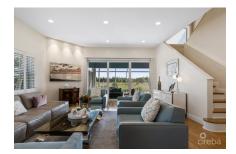

## US\$2,275,000

Welcome to Britannia Regents Court 722, a beautifully renovated top-floor condo in one of the Cayman Islands' most desirable communities. With nearly 3,500 sqft of living space across two floors, this 5-bedroom, 4.5-bathroom residence is ideal for those seeking space, comfort, and convenience. The main floor boasts three generously sized bedrooms, each with its own ensuite, plus a convenient powder room. The open-plan living and dining areas are bathed in natural light, leading out to a massive patio, perfect for entertaining or relaxing. With ample storage throughout, this condo is an excellent fit for large families. Set in the heart of the Seven Mile Beach corridor, Britannia offers a prime location just five minutes from Camana Bay, Seven Mile Beach, and George Town. Residents enjoy resort-style amenities including swimming pools, BBQ areas, hot tubs, and tennis courts; all within a safe, pet- and family-friendly community. The condo also includes covered parking right at the front door, with plenty of space for visitors. Short-term rentals are allowed, making this a strong option for investment as well as everyday living. This home combines space, comfort, and convenience, all in a walkable, well-connected neighbourhood.