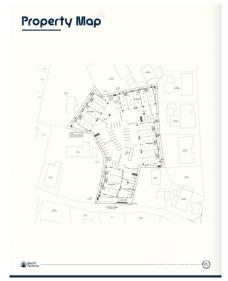

## **Essential Information**

Type Status MLS Listing Type
Commercial (For New 419116 Warehouse

Sale)

**Key Details** 

 Block & Parcel
 Acreage
 Den
 Year Built

 14CF,214H16
 1.4550
 No
 2025

Additional Feature

Block 14CF

Lot Size Parcel Views Foundation 1.46 214H16 Garden View Slab