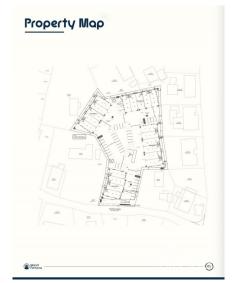

## CI\$680,000

Positioned in the heart of George Town's business district, GT Business Park offers a rare opportunity to secure a commercial space in a prime location within the city's Golden Triangle, conveniently situated between Mary Street and Godfrey Nixon Way. Key Features: - Modern Commercial Units - 1,060 sq. ft. footprint with structural provisions for an additional second floor, expanding to 2,120 sq. ft. Add'l 600 sq ft of mezzanine is included in price. - Strategic Location - High visibility and accessibility within George Town's commercial hub. -Sustainability Focused - Each unit is equipped with a 5KW solar panel system under the CUC CORE Programme, feeding unused electricity back to the grid for energy credits. - Built for Resilience - Category 5 hurricane-rated structure with a rigid momentresisting frame and 10' above sea level elevation. - High-Performance Building Envelope - Engineered for durability, efficiency, and climate resilience. - Ample Parking - Over 60 parking spaces for convenience. - Versatile Design - Open floor plans without load-bearing walls, allowing for flexible configurations such as: - High-value climate-controlled storage -Commercial enterprises - Office spaces - Multi-level setups -Unlock the Potential of Your Business Designed with adaptability in mind, these units seamlessly integrate structural, mechanical, electrical, and plumbing accommodations—allowing for maximum efficiency and customization. Whether you need a high-tech workspace, showroom, or scalable business hub, GT Business Park provides a future-proof solution in a thriving commercial district. Don't miss this opportunity to be part of George Town's revitalization and secure a space in one of the Cayman Islands' most forward-thinking developments.

## **Essential Information**

Type Status MLS Listing Type
Commercial (For New 419111 Warehouse

Sale)

**Key Details** 

 Block & Parcel
 Acreage
 Den
 Year Built

 14CF,214H11
 1.4550
 No
 2025

Additional Feature

Block 14CF

Lot Size Parcel Views Foundation 1.46 214H11 Garden View Slab