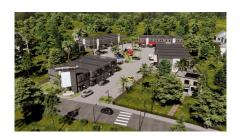

## **GEORGE TOWN BUSINESS PARK UNIT 11**

George Town Centr, Seven Mile Beach, Cayman Islands MLS# 419111

## CI\$680,000

Positioned in the heart of George Town's business district, GT Business Park offers a rare opportunity to secure a commercial space in a prime location within the city's Golden Triangle, conveniently situated between Mary Street and Godfrey Nixon Way. Key Features: - Modern Commercial Units - 1,060 sq. ft. footprint with structural provisions for an additional second floor, expanding to 2,120 sq. ft. Add'l 600 sq ft of mezzanine is included in price. - Strategic Location - High visibility and accessibility within George Town's commercial hub. -Sustainability Focused - Each unit is equipped with a 5KW solar panel system under the CUC CORE Programme, feeding unused electricity back to the grid for energy credits. - Built for Resilience - Category 5 hurricane-rated structure with a rigid momentresisting frame and 10' above sea level elevation. - High-Performance Building Envelope - Engineered for durability, efficiency, and climate resilience. - Ample Parking - Over 60 parking spaces for convenience. - Versatile Design - Open floor plans without load-bearing walls, allowing for flexible configurations such as: - High-value climate-controlled storage -Commercial enterprises - Office spaces - Multi-level setups -Unlock the Potential of Your Business Designed with adaptability in mind, these units seamlessly integrate structural, mechanical, electrical, and plumbing accommodations—allowing for maximum efficiency and customization. Whether you need a high-tech workspace, showroom, or scalable business hub, GT Business Park provides a future-proof solution in a thriving commercial district. Don't miss this opportunity to be part of George Town's revitalization and secure a space in one of the Cayman Islands' most forward-thinking developments.