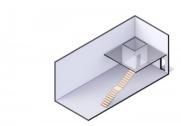

## CI\$660,000

Positioned in the heart of George Town's business district, GT Business Park offers a rare opportunity to secure a commercial space in a prime location within the city's Golden Triangle, conveniently situated between Mary Street and Godfrey Nixon Way. Key Features: - Modern Commercial Units - 1,060 sq. ft. footprint with structural provisions for an additional second floor, expanding to 2,120 sq. ft. Add'l 600 sq ft of mezzanine is included in price. - Strategic Location - High visibility and accessibility within George Town's commercial hub. -Sustainability Focused - Each unit is equipped with a 5KW solar panel system under the CUC CORE Programme, feeding unused electricity back to the grid for energy credits. - Built for Resilience - Category 5 hurricane-rated structure with a rigid momentresisting frame and 10' above sea level elevation. - High-Performance Building Envelope - Engineered for durability, efficiency, and climate resilience. - Ample Parking - Over 60 parking spaces for convenience. - Versatile Design - Open floor plans without load-bearing walls, allowing for flexible configurations such as: - High-value climate-controlled storage -Commercial enterprises - Office spaces - Multi-level setups -Unlock the Potential of Your Business Designed with adaptability in mind, these units seamlessly integrate structural, mechanical, electrical, and plumbing accommodations—allowing for maximum efficiency and customization. Whether you need a high-tech workspace, showroom, or scalable business hub, GT Business Park provides a future-proof solution in a thriving commercial district. Don't miss this opportunity to be part of George Town's revitalization and secure a space in one of the Cayman Islands' most forward-thinking developments.