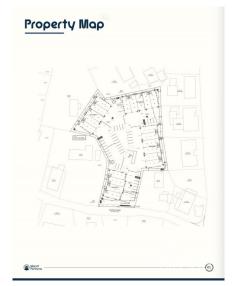

## **Essential Information**

Type Status MLS Listing Type Commercial (For New 419109 Warehouse

Sale)

**Key Details** 

 Block & Parcel
 Acreage
 Den
 Year Built

 14CF,214H9
 1.4550
 No
 2025

Additional Feature

Block 14CF

Lot Size Parcel Views Foundation 1.46 214H9 Garden View Slab