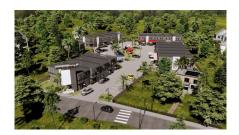

## **GEORGE TOWN BUSINESS PARK UNIT 9**

George Town Centr, Seven Mile Beach, Cayman Islands MLS# 419109

## CI\$660,000

Positioned in the heart of George Town's business district, GT Business Park offers a rare opportunity to secure a commercial space in a prime location within the city's Golden Triangle, conveniently situated between Mary Street and Godfrey Nixon Way. Key Features: - Modern Commercial Units - 1,060 sq. ft. footprint with structural provisions for an additional second floor, expanding to 2,120 sq. ft. Add'l 600 sq ft of mezzanine is included in price. - Strategic Location - High visibility and accessibility within George Town's commercial hub. -Sustainability Focused - Each unit is equipped with a 5KW solar panel system under the CUC CORE Programme, feeding unused electricity back to the grid for energy credits. - Built for Resilience - Category 5 hurricane-rated structure with a rigid momentresisting frame and 10' above sea level elevation. - High-Performance Building Envelope - Engineered for durability, efficiency, and climate resilience. - Ample Parking - Over 60 parking spaces for convenience. - Versatile Design - Open floor plans without load-bearing walls, allowing for flexible configurations such as: - High-value climate-controlled storage -Commercial enterprises - Office spaces - Multi-level setups -Unlock the Potential of Your Business Designed with adaptability in mind, these units seamlessly integrate structural, mechanical, electrical, and plumbing accommodations—allowing for maximum efficiency and customization. Whether you need a high-tech workspace, showroom, or scalable business hub, GT Business Park provides a future-proof solution in a thriving commercial district. Don't miss this opportunity to be part of George Town's revitalization and secure a space in one of the Cayman Islands' most forward-thinking developments.