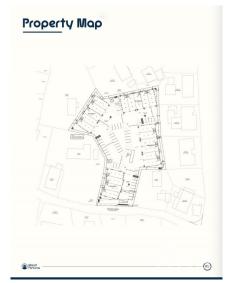

## **GEORGE TOWN BUSINESS PARK UNIT 5**

George Town Centr, Seven Mile Beach, Cayman Islands MLS# 419105

## CI\$680,000

Positioned in the heart of George Town's business district, GT Business Park offers a rare opportunity to secure a commercial space in a prime location within the city's Golden Triangle, conveniently situated between Mary Street and Godfrey Nixon Way. Key Features: - Modern Commercial Units - 1,060 sq. ft. footprint with structural provisions for an additional second floor, expanding to 2,120 sq. ft. Add'l 600 sq ft of mezzanine is included in price. - Strategic Location - High visibility and accessibility within George Town's commercial hub. -Sustainability Focused - Each unit is equipped with a 5KW solar panel system under the CUC CORE Programme, feeding unused electricity back to the grid for energy credits. - Built for Resilience - Category 5 hurricane-rated structure with a rigid momentresisting frame and 10' above sea level elevation. - High-Performance Building Envelope - Engineered for durability, efficiency, and climate resilience. - Ample Parking - Over 60 parking spaces for convenience. - Versatile Design - Open floor plans without load-bearing walls, allowing for flexible configurations such as: - High-value climate-controlled storage -Commercial enterprises - Office spaces - Multi-level setups -Unlock the Potential of Your Business Designed with adaptability in mind, these units seamlessly integrate structural, mechanical, electrical, and plumbing accommodations—allowing for maximum efficiency and customization. Whether you need a high-tech workspace, showroom, or scalable business hub, GT Business Park provides a future-proof solution in a thriving commercial district. Don't miss this opportunity to be part of George Town's revitalization and secure a space in one of the Cayman Islands' most forward-thinking developments.

## **Essential Information**

Type Status MLS Listing Type Commercial (For New 419105 Warehouse

Sale)

**Key Details** 

 Block & Parcel
 Acreage
 Den
 Year Built

 14CF,214H5
 1.4550
 No
 2025

Additional Feature