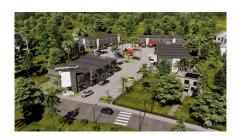

## **GEORGE TOWN BUSINESS PARK UNIT 5**

George Town Centr, Seven Mile Beach, Cayman Islands MLS# 419105

## CI\$680,000

Positioned in the heart of George Town's business district, GT Business Park offers a rare opportunity to secure a commercial space in a prime location within the city's Golden Triangle, conveniently situated between Mary Street and Godfrey Nixon Way. Key Features: - Modern Commercial Units - 1,060 sq. ft. footprint with structural provisions for an additional second floor, expanding to 2,120 sq. ft. Add'l 600 sq ft of mezzanine is included in price. - Strategic Location - High visibility and accessibility within George Town's commercial hub. -Sustainability Focused - Each unit is equipped with a 5KW solar panel system under the CUC CORE Programme, feeding unused electricity back to the grid for energy credits. - Built for Resilience - Category 5 hurricane-rated structure with a rigid momentresisting frame and 10' above sea level elevation. - High-Performance Building Envelope - Engineered for durability, efficiency, and climate resilience. - Ample Parking - Over 60 parking spaces for convenience. - Versatile Design - Open floor plans without load-bearing walls, allowing for flexible configurations such as: - High-value climate-controlled storage -Commercial enterprises - Office spaces - Multi-level setups -Unlock the Potential of Your Business Designed with adaptability in mind, these units seamlessly integrate structural, mechanical, electrical, and plumbing accommodations—allowing for maximum efficiency and customization. Whether you need a high-tech workspace, showroom, or scalable business hub, GT Business Park provides a future-proof solution in a thriving commercial district. Don't miss this opportunity to be part of George Town's revitalization and secure a space in one of the Cayman Islands' most forward-thinking developments.