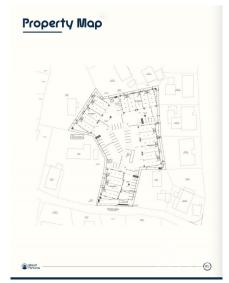

## CI\$660,000

Positioned in the heart of George Town's business district, GT Business Park offers a rare opportunity to secure a commercial space in a prime location within the city's Golden Triangle, conveniently situated between Mary Street and Godfrey Nixon Way. Key Features: - Modern Commercial Units - 1,060 sq. ft. footprint with structural provisions for an additional second floor, expanding to 2,120 sq. ft. Add'l 600 sq ft of mezzanine is included in price. - Strategic Location - High visibility and accessibility within George Town's commercial hub. -Sustainability Focused - Each unit is equipped with a 5KW solar panel system under the CUC CORE Programme, feeding unused electricity back to the grid for energy credits. - Built for Resilience - Category 5 hurricane-rated structure with a rigid momentresisting frame and 10' above sea level elevation. - High-Performance Building Envelope - Engineered for durability, efficiency, and climate resilience. - Ample Parking - Over 60 parking spaces for convenience. - Versatile Design - Open floor plans without load-bearing walls, allowing for flexible configurations such as: - High-value climate-controlled storage -Commercial enterprises - Office spaces - Multi-level setups -Unlock the Potential of Your Business Designed with adaptability in mind, these units seamlessly integrate structural, mechanical, electrical, and plumbing accommodations—allowing for maximum efficiency and customization. Whether you need a high-tech workspace, showroom, or scalable business hub, GT Business Park provides a future-proof solution in a thriving commercial district. Don't miss this opportunity to be part of George Town's revitalization and secure a space in one of the Cayman Islands' most forward-thinking developments.

## **Essential Information**

Type Status MLS Listing Type
Commercial (For New 419102 Warehouse

Sale)

**Key Details** 

 Block & Parcel
 Acreage
 Den
 Year Built

 14CF,214H2
 1.4550
 No
 2025

Additional Feature

Block 14CF

Lot Size Parcel Views Foundation 1.46 214H2 Garden View Slab