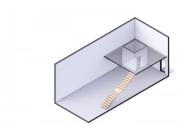

## CI\$660,000

Positioned in the heart of George Town's business district, GT Business Park offers a rare opportunity to secure a commercial space in a prime location within the city's Golden Triangle, conveniently situated between Mary Street and Godfrey Nixon Way. Key Features: - Modern Commercial Units - 1,060 sq. ft. footprint with structural provisions for an additional second floor, expanding to 2,120 sq. ft. Add'l 600 sq ft of mezzanine is included in price. - Strategic Location - High visibility and accessibility within George Town's commercial hub. -Sustainability Focused - Each unit is equipped with a 5KW solar panel system under the CUC CORE Programme, feeding unused electricity back to the grid for energy credits. - Built for Resilience - Category 5 hurricane-rated structure with a rigid momentresisting frame and 10' above sea level elevation. - High-Performance Building Envelope - Engineered for durability, efficiency, and climate resilience. - Ample Parking - Over 60 parking spaces for convenience. - Versatile Design - Open floor plans without load-bearing walls, allowing for flexible configurations such as: - High-value climate-controlled storage -Commercial enterprises - Office spaces - Multi-level setups -Unlock the Potential of Your Business Designed with adaptability in mind, these units seamlessly integrate structural, mechanical, electrical, and plumbing accommodations—allowing for maximum efficiency and customization. Whether you need a high-tech workspace, showroom, or scalable business hub, GT Business Park provides a future-proof solution in a thriving commercial district. Don't miss this opportunity to be part of George Town's revitalization and secure a space in one of the Cayman Islands' most forward-thinking developments.