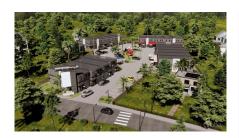

## **GEORGE TOWN BUSINESS PARK UNIT 2**

George Town Centr, Seven Mile Beach, Cayman Islands MLS# 419102

## CI\$660,000

Positioned in the heart of George Town's business district, GT Business Park offers a rare opportunity to secure a commercial space in a prime location within the city's Golden Triangle, conveniently situated between Mary Street and Godfrey Nixon Way. Key Features: - Modern Commercial Units - 1,060 sq. ft. footprint with structural provisions for an additional second floor, expanding to 2,120 sq. ft. Add'l 600 sq ft of mezzanine is included in price. - Strategic Location - High visibility and accessibility within George Town's commercial hub. -Sustainability Focused - Each unit is equipped with a 5KW solar panel system under the CUC CORE Programme, feeding unused electricity back to the grid for energy credits. - Built for Resilience - Category 5 hurricane-rated structure with a rigid momentresisting frame and 10' above sea level elevation. - High-Performance Building Envelope - Engineered for durability, efficiency, and climate resilience. - Ample Parking - Over 60 parking spaces for convenience. - Versatile Design - Open floor plans without load-bearing walls, allowing for flexible configurations such as: - High-value climate-controlled storage -Commercial enterprises - Office spaces - Multi-level setups -Unlock the Potential of Your Business Designed with adaptability in mind, these units seamlessly integrate structural, mechanical, electrical, and plumbing accommodations—allowing for maximum efficiency and customization. Whether you need a high-tech workspace, showroom, or scalable business hub, GT Business Park provides a future-proof solution in a thriving commercial district. Don't miss this opportunity to be part of George Town's revitalization and secure a space in one of the Cayman Islands' most forward-thinking developments.