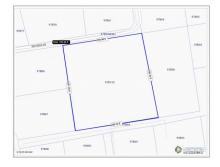

### **Essential Information**

| Type<br>Stand Alone Home  | Status                   | MLS            | Listing Type       |
|---------------------------|--------------------------|----------------|--------------------|
| (For Sale)                | New                      | 419100         | Single Family Home |
| Key Details               |                          |                |                    |
| Bed                       | Bath                     | Block & Parcel | Den                |
| 4                         | 3                        | 97B,123        | Νο                 |
| Year Built<br><b>2007</b> | Acreage<br><b>0.9000</b> |                |                    |
|                           |                          |                |                    |

## **Additional Feature**

| Block                     | Lot Size                             | Parcel     | Views              |
|---------------------------|--------------------------------------|------------|--------------------|
| 97B                       | 0.9                                  | <b>123</b> | <b>Garden View</b> |
| Foundation<br><b>Slab</b> | Zoning<br>Low Density<br>residential |            |                    |