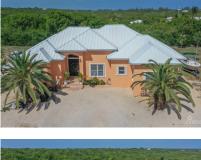

#### CI\$585,000

Crafted By: 🐭 WING CMS

Absolutely gorgeous inland family home. The home is on 0.90 acres of cleared and filled land and the home offers 2334 sq ft. Four spacious bedroom and 3 bathrooms. Separate utility room. Standing seem roof and 12,500 gallon cistern. This home is a must see! Home comes furnished and hurricane shutters are included