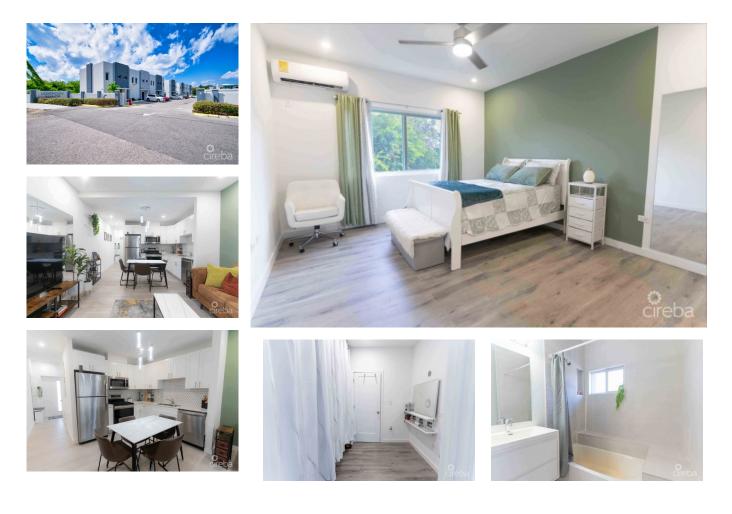

## LIGHTHOUSE MANOR #5 - 1 BED / 1.5 BATH WEST BAY TOWNHOME

W Bay North West, West Bay, Cayman Islands MLS# 419099

## CI\$425,000

Kerri Kanuga 345-916-7020 kerri@tridentproperties.ky Welcome to Lighthouse Manor #5, a modern and energy-efficient 1-bedroom, 1.5-bathroom townhome located in the heart of West Bay. Nestled in a private, gated community on Rocky Pond Road, this home offers the perfect blend of serenity, convenience, and contemporary living. Step inside to find a bright and spacious open-plan layout, enhanced by premium upgrades and energyefficient appliances. The split AC units help keep cooling costs low, while the strata fees cover insurance and internet, making this an affordable and hassle-free choice for homeowners. Ideal for first-time buyers or investors, this pet-friendly community features a beautifully maintained pool and landscaped grounds. Enjoy peaceful living in a quiet neighborhood, all while being just minutes from top restaurants, shopping, and the stunning Cayman coastline. Don't miss out on this incredible opportunity! Schedule your private showing today before this gem is gone!