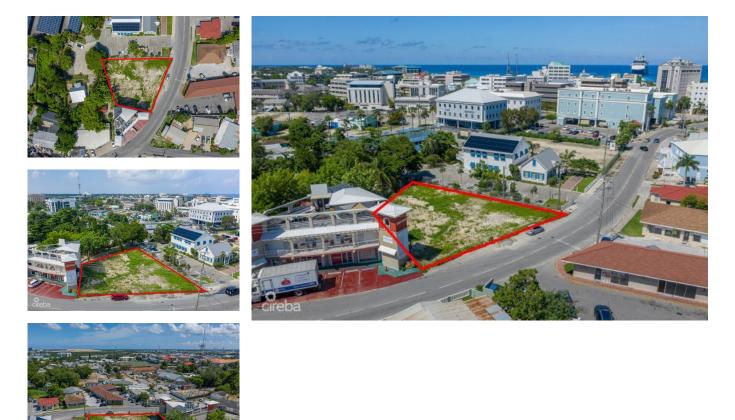

## PRIME COMMERCIAL LAND WITH APPROVED PLANS ON MARY STREET

George Town Centr, Seven Mile Beach, Cayman Islands MLS# 419044

## CI\$1,550,000

Kerri Kanuga 345-916-7020 kerri@tridentproperties.ky Seize this exceptional investment opportunity in the heart of George Town's thriving commercial district! Strategically located on renowned Mary Street, this high-traffic property is just steps from the cruise port, top restaurants, and major retail hubs, ensuring maximum exposure and foot traffic. With approved plans already in place for a two-story commercial building, investors can hit the ground running with a development perfectly suited for office spaces, retail, or a mixed-use commercial venture. This turnkey opportunity eliminates lengthy approval processes, allowing you to capitalize on George Town's high-demand commercial sector immediately. Why Invest? Prime Location – Surrounded by major businesses and tourist activity Ready-to-Build – Approved plans mean a fast-tracked development timeline High ROI Potential – Strong demand for commercial space in this sought-after area Rare Opportunity -Limited availability in George Town's commercial hub A premier investment like this won't last! Whether you're looking to develop, lease, or hold for long-term appreciation, this property is ready to deliver returns.