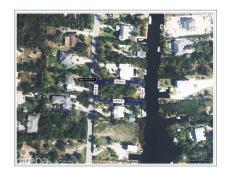

## **ABBEY WAY CANAL FRONT .45ACRE**

Prospect, Spotts and Prospect, Cayman Islands MLS# 418998

## CI\$585,000

Discover an exceptional canal-front property in the highly soughtafter Red Bay area, adjacent to Grand Harbour. This expansive 0.45-acre parcel offers 90 feet of picturesque canal frontage, a 50-foot boat dock, a retaining sea wall, and a small shed. The lush, tropical ambiance is enhanced by mature palm trees and fencing on three sides. Enjoy direct access to the North Sound, perfect for boating enthusiasts. Conveniently located near Grand Harbour's shops, restaurants, and amenities, this property offers a balance of tranquility and convenience. Fully approved plans for a 4-bedroom, 4-bathroom home with a pool, separate garage, and 2-bedroom guest suite are included, allowing you to start building immediately. Additional features include a small storage shed, a new 20-foot shipping container, water hookup, and potential dock rental income. The land boundaries are reestablished and registered for a smooth purchase process. Don't miss this rare opportunity to own a canal-front property in one of Cayman's most desirable locations. This property is agent owned.