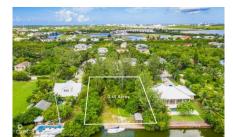

## **ABBEY WAY CANAL FRONT .45ACRE**

Prospect, Spotts and Prospect, Cayman Islands MLS# 418998

## CI\$585,000

Discover an exceptional canal-front property in the highly soughtafter Red Bay area, adjacent to Grand Harbour. This expansive 0.45-acre parcel offers 90 feet of picturesque canal frontage, a 50-foot boat dock, a retaining sea wall, and a small shed. The lush, tropical ambiance is enhanced by mature palm trees and fencing on three sides. Enjoy direct access to the North Sound, perfect for boating enthusiasts. Conveniently located near Grand Harbour's shops, restaurants, and amenities, this property offers a balance of tranquility and convenience. Fully approved plans for a 4-bedroom, 4-bathroom home with a pool, separate garage, and 2-bedroom guest suite are included, allowing you to start building immediately. Additional features include a small storage shed, a new 20-foot shipping container, water hookup, and potential dock rental income. The land boundaries are reestablished and registered for a smooth purchase process. Don't miss this rare opportunity to own a canal-front property in one of Cayman's most desirable locations. This property is agent owned.