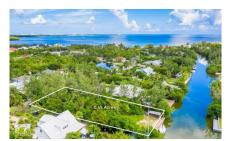

## **ABBEY WAY CANAL FRONT .45ACRE**

Prospect, Spotts and Prospect, Cayman Islands MLS# 418998

## CI\$585,000

Discover an exceptional canal-front property in the highly soughtafter Red Bay area, adjacent to Grand Harbour. This expansive 0.45-acre parcel offers 90 feet of picturesque canal frontage, a 50-foot boat dock, a retaining sea wall, and a small shed. The lush, tropical ambiance is enhanced by mature palm trees and fencing on three sides. Enjoy direct access to the North Sound, perfect for boating enthusiasts. Conveniently located near Grand Harbour's shops, restaurants, and amenities, this property offers a balance of tranquility and convenience. Fully approved plans for a 4-bedroom, 4-bathroom home with a pool, separate garage, and 2-bedroom guest suite are included, allowing you to start building immediately. Additional features include a small storage shed, a new 20-foot shipping container, water hookup, and potential dock rental income. The land boundaries are reestablished and registered for a smooth purchase process. Don't miss this rare opportunity to own a canal-front property in one of Cayman's most desirable locations. This property is agent owned.