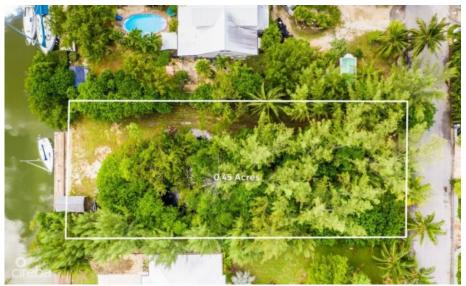

## **ABBEY WAY CANAL FRONT .45ACRE**

Prospect, Spotts and Prospect, Cayman Islands MLS# 418998

## CI\$585,000

Discover an exceptional canal-front property in the highly soughtafter Red Bay area, adjacent to Grand Harbour. This expansive 0.45-acre parcel offers 90 feet of picturesque canal frontage, a 50-foot boat dock, a retaining sea wall, and a small shed. The lush, tropical ambiance is enhanced by mature palm trees and fencing on three sides. Enjoy direct access to the North Sound, perfect for boating enthusiasts. Conveniently located near Grand Harbour's shops, restaurants, and amenities, this property offers a balance of tranquility and convenience. Fully approved plans for a 4-bedroom, 4-bathroom home with a pool, separate garage, and 2-bedroom guest suite are included, allowing you to start building immediately. Additional features include a small storage shed, a new 20-foot shipping container, water hookup, and potential dock rental income. The land boundaries are reestablished and registered for a smooth purchase process. Don't miss this rare opportunity to own a canal-front property in one of Cayman's most desirable locations. This property is agent owned.