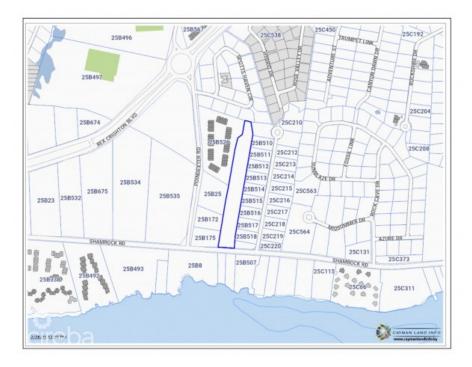

#### **Key Details**

 Width
 Block & Parcel
 Depth
 Block & Parcel
 Den

 100.90
 25B,678LOT6
 101.90
 25B,678LOT6
 No

Acreage **0.2300** 

### **Additional Feature**

Block Parcel **25B 678LOT6** 

Views **Inland**  Zoning Low Density residential Road Frontage **100.9**