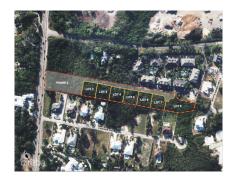

# THE RIDGE, SPOTTS, LOT 6

Spotts, Spotts and Prospect, Cayman Islands MLS# 418949

## CI\$359,625

The Ridge, Lot 6 - Elevated Coastal Living in Grand Cayman Williams2 Real Estate proudly presents The Ridge, Lot 6, an exceptional opportunity to build your dream home in one of Grand Cayman's most sought-after new communities. Nestled along the scenic coastline in Spotts, this exclusive subdivision offers an unbeatable combination of high elevation, serene natural beauty, and modern island conveniences. Premium Location & Unmatched Elevation Perched high above sea level, The Ridge is a newly developed subdivision designed for those who value tranquility without sacrificing convenience. This exclusive community features seven spacious land lots and 12 luxury apartments, creating an intimate yet vibrant residential community. A Community Designed for Island Living • The Ridge, Lot 6, offers ample space to design your dream home, which will capture the beauty of the Caribbean while maximizing privacy and comfort. • Strategically located in Spotts, Off Shamrock Road, The Ridge ensures seamless access to essential amenities, top schools, shopping centers, and the island's best dining. • Enjoy the convenience of George Town's bustling business district, just a short drive away, while retreating to your serene, elevated sanctuary at the end of the day. Why Choose The Ridge, Lot 6? -Peaceful yet well-connected community -Near Spotts Beach—one of the island's best spots for turtle-watching -Modern infrastructure & premium neighborhood design -Proximity to top schools, restaurants, and shopping -Exclusive subdivision with limited availability Your Opportunity to Build in Prime Cayman Islands Real Estate The Ridge offers a rare chance to secure a land lot in an exclusive, high-elevation community. Whether you're looking to build a modern island retreat, a family home, or an investment property, Lot 6 is the perfect foundation for your vision. Don't miss out on this limited opportunity! Contact us today to learn more about The Ridge, Lot 6, and take the first step toward your ideal island lifestyle. How do you want to live your life?

#### **Key Details**

 Width
 Block & Parcel
 Depth
 Block & Parcel
 Den

 100.90
 25B,678LOT6
 101.90
 25B,678LOT6
 No

Acreage **0.2300** 

### **Additional Feature**

Block Parcel **25B 678LOT6** 

Views **Inland**  Zoning Low Density residential Road Frontage **100.9**