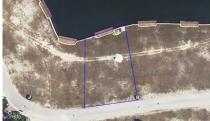

## HARBOUR REACH - NORTH FACING LOT .3563 ACRES

Prospect, Spotts and Prospect, Cayman Islands MLS# 418871

## CI\$698,600

Kerri Kanuga 345-916-7020 kerri@tridentproperties.ky

Presenting an exceptional opportunity to own a prime piece of canal-fronting land in the prestigious Harbour Reach, Grand Cayman. This .3563-acre parcel, equating to 15,553 square feet, offers an unparalleled setting for those seeking a serene and luxurious lifestyle. Located in the sought-after Grand Harbour area, this north-facing parcel boasts direct canal access, making it an ideal location for boating enthusiasts. The tranquil waters of the Grand Harbour Canal provide a picturesque backdrop, perfect for constructing a dream home that embraces both elegance and functionality. The Harbour Reach community is renowned for its upscale living and convenient access to essential amenities. Residents enjoy proximity to shopping centers, fine dining, and recreational facilities, all while being a short drive from the vibrant heart of George Town. The area is well-regarded for its safety, family-friendly environment, and the quality of life it offers. This property is a rare find, combining the allure of waterfront living with the convenience of urban amenities. It presents a unique canvas for creating a bespoke residence that reflects your personal taste and lifestyle. Do not miss this chance to secure a prime canal-fronting lot in one of Grand Cayman's most desirable neighborhoods. Contact us today to explore the potential of this exceptional property and begin the journey to making your dream home a reality.

## **Essential Information**

| Type<br>Land (For Sale | Status<br>) New                      | 5                         | MLS<br><b>418871</b>        |                           | Listing Type<br>Low Density<br>Residential |
|------------------------|--------------------------------------|---------------------------|-----------------------------|---------------------------|--------------------------------------------|
| Key Details            |                                      |                           |                             |                           |                                            |
| Width<br><b>117.00</b> | Block & Parcel<br>22E,502            | Depth<br><b>160.00</b>    |                             | Block & Parcel<br>22E,502 | Den<br><b>No</b>                           |
| Acreage<br>0.3563      |                                      |                           |                             |                           |                                            |
| Additional Featu       | re                                   |                           |                             | Block<br><b>22E</b>       | Parcel<br><b>502</b>                       |
| Views<br>Canal Front   | Zoning<br>Low Density<br>residential | Sea Frontage<br><b>90</b> | Road Frontage<br><b>117</b> |                           |                                            |
| Soil                   |                                      |                           |                             |                           |                                            |