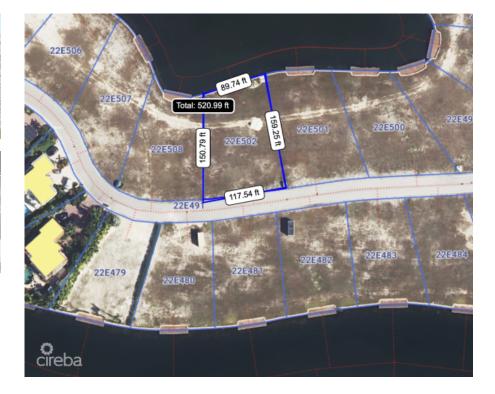

## **Essential Information**

| Type<br>Land (For Sale | Status<br>) New                      | 5                         | MLS<br><b>418871</b>        |                           | Listing Type<br>Low Density<br>Residential |
|------------------------|--------------------------------------|---------------------------|-----------------------------|---------------------------|--------------------------------------------|
| Key Details            |                                      |                           |                             |                           |                                            |
| Width<br><b>117.00</b> | Block & Parcel<br>22E,502            | Depth<br><b>160.00</b>    |                             | Block & Parcel<br>22E,502 | Den<br><b>No</b>                           |
| Acreage<br>0.3563      |                                      |                           |                             |                           |                                            |
| Additional Featu       | re                                   |                           |                             | Block<br><b>22E</b>       | Parcel<br><b>502</b>                       |
| Views<br>Canal Front   | Zoning<br>Low Density<br>residential | Sea Frontage<br><b>90</b> | Road Frontage<br><b>117</b> |                           |                                            |
| Soil                   |                                      |                           |                             |                           |                                            |