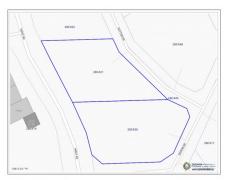

## **Essential Information**

| Type<br>Land (For Sale)     | Status<br><b>Curre</b>                |                        | MLS<br><b>418773</b> |                                      | Listing Type<br><b>Commercial</b> |
|-----------------------------|---------------------------------------|------------------------|----------------------|--------------------------------------|-----------------------------------|
| Key Details                 |                                       |                        |                      |                                      |                                   |
| Width<br><b>223.00</b>      | Block & Parcel<br><b>28C,420,421</b>  | Depth<br><b>116.00</b> |                      | Block & Parcel<br><b>28C,420,421</b> | Den<br><b>No</b>                  |
| Acreage<br>0.6621           |                                       |                        |                      |                                      |                                   |
| Additional Feature          |                                       |                        |                      | Block<br><b>28C</b>                  | Parcel<br><b>420, 421</b>         |
| Views<br><b>Garden View</b> | Zoning<br>Commercial<br>Neighbourhood | Road Frontage<br>223   | Soil<br><b>Other</b> |                                      |                                   |