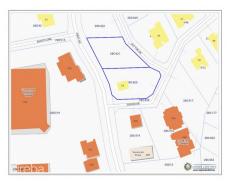

## **Essential Information**

| Type<br>Land (For Sale)     | Status<br><b>Curre</b>                |                        | MLS<br><b>418773</b> |                                      | Listing Type<br><b>Commercial</b> |
|-----------------------------|---------------------------------------|------------------------|----------------------|--------------------------------------|-----------------------------------|
| Key Details                 |                                       |                        |                      |                                      |                                   |
| Width<br><b>223.00</b>      | Block & Parcel<br><b>28C,420,421</b>  | Depth<br><b>116.00</b> |                      | Block & Parcel<br><b>28C,420,421</b> | Den<br><b>No</b>                  |
| Acreage<br>0.6621           |                                       |                        |                      |                                      |                                   |
| Additional Feature          |                                       |                        |                      | Block<br><b>28C</b>                  | Parcel<br><b>420, 421</b>         |
| Views<br><b>Garden View</b> | Zoning<br>Commercial<br>Neighbourhood | Road Frontage<br>223   | Soil<br><b>Other</b> |                                      |                                   |