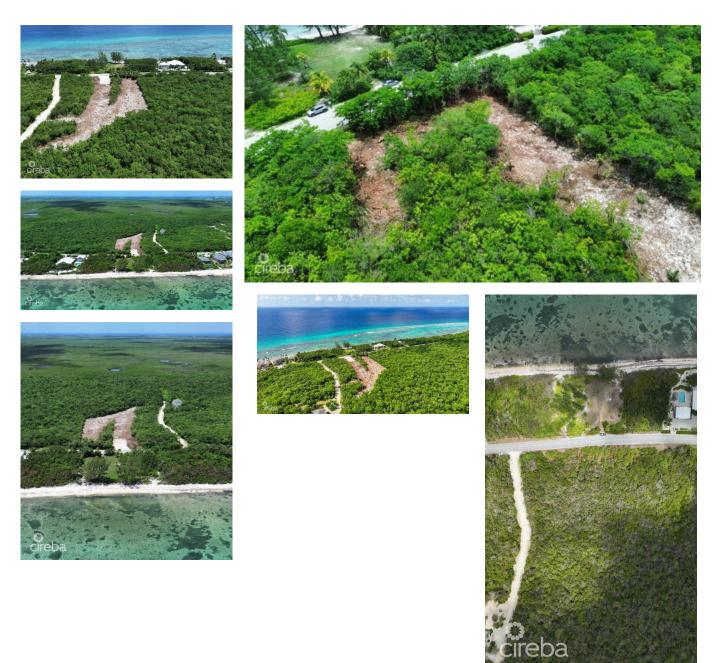

## NATURE WALK LOT 3

N.E. Coast, Rum Point/Kaibo, Eastern Districts & North Side, Cayman Islands MLS# 418765

## CI\$138,000

Kerri Kanuga 345-916-7020 kerri@tridentproperties.ky

Versatile .23-Acre Lot on Queen's Highway Residential & Agricultural Land Near Wyndham Resort This .23-acre inland lot, located along Queen's Highway, offers a prime opportunity for residential or agricultural development. Just past the Wyndham Resort, this parcel provides a versatile investment for those seeking a private home, small farm, or sustainable living space in a peaceful yet accessible location. Strategic Location & Development Potential Situated along one of Grand Cayman's major roadways, this lot ensures easy access to nearby amenities while maintaining privacy and open space. The inland position offers protection from coastal elements, making it a secure choice for long-term development. Whether you envision a tranquil home surrounded by lush greenery or a small-scale agricultural project, this land provides the flexibility to bring your vision to life. Its proximity to resorts, beaches, and shopping adds further appeal for those looking to balance seclusion with convenience. Property Highlights: Size: .23 acres (approx. 10,225 sq. ft.) Zoning: Residential & Agricultural Location: Inland, along Queen's Highway Accessibility: Minutes from Silver Reef Redicencies, beaches, and essential services Development Options: Ideal for a home, small farm, or investment property Endless Possibilities Await With its prime location and flexible zoning, this lot is a rare investment opportunity in one of Grand Cayman's sought-after areas. Whether you're looking to build a private residence, start an agricultural venture, or hold for future growth, this inland lot is an excellent choice. Contact us today to learn more about this unique property and take the next step in designing your future. • Title: Versatile .30-Acre Lot on Queen's Highway – Residential & Agricultural • Discover a .30-acre inland lot on Queen's Highway, zoned for residential & agricultural use. Ideal for development near Wyndham Resort. Contact us today! • Keyphrase: Inland lot on Queen's Highway