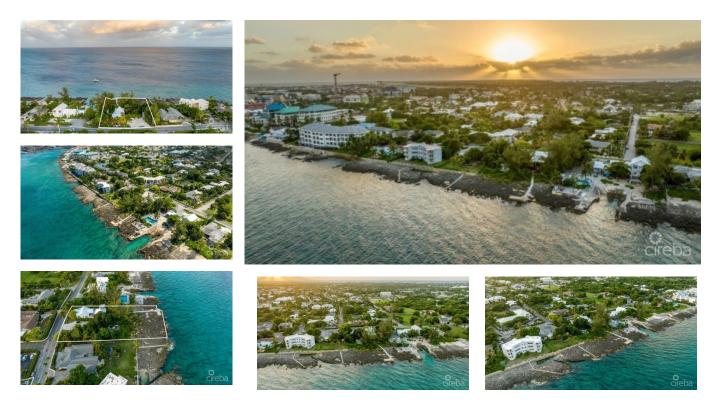

## RARE OCEANFRONT DEVELOPMENT OPPORTUNITY | SOUTH CHURCH STREET | 0.9 ACRES

George Town South, Seven Mile Beach, Cayman Islands MLS# 416830

## US\$5,650,000

Introducing this ultra-rare oceanfront development opportunity, situated on South Church Street, just a short stroll away from the vibrant heart of the George Town Waterfront. This lot spans 250 feet in depth with an impressive 155 ft of pristine water frontage, site is between 3.4' to 14.9' above sea level. This is solid land. From a substructure or development standpoint, you're building on a solid base with very little site preparation costs associated with preparing the land, offering endless possibilities. Zoned as Beach Resort / Residential, this parcel invites a multitude of development options, paired with world-class diving just off the property, including stunning sunset views.While this gem is being offered for its invaluable land, it comes with an existing 2bedroom home on the property.Seize the opportunity to design the future of oceanfront living in George Town.