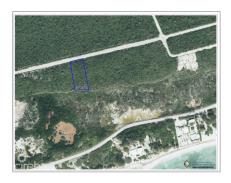

## **BRAC BLUFF EDGE LAND .73 ACRE**

Cayman Brac Center, Cayman Brac and Little Cayman, Cayman Islands MLS# 418717

## CI\$150,000

Discover the opportunity to own a piece of paradise on the scenic Bluff Edge of Cayman Brac! This ocean view, high-and-dry parcel offers the perfect location to build your dream home or to land bank for future appreciation, as land values on Cayman Brac continue to soar. Situated just across the street from the inland Bluff lots currently on the market, this property boasts a strategic location that offers privacy and stunning natural surroundings. Adjoining lots are also available for sale, making it an excellent choice for those seeking additional space or investment potential. Convenience meets serenity here, with the property located just minutes from the Charles Kirkconnell International Airport, restaurants, shopping, grocery stores, and Cayman Brac's top attractions. Enjoy outdoor adventures like rock climbing, exploring the famous Bluff Caves, and birdwatching, where you may spot the endangered Booby Bird and the vibrant Cayman Brac Parrot. For water enthusiasts, the island is renowned for world-class fishing and scuba diving, offering breathtaking underwater experiences. Don't miss this chance to invest in the future while enjoying the natural beauty and tranquility of Cayman Brac. Contact us today to secure this incredible piece of property and start turning your dream into a reality!

**Key Details** 

 Width
 Block & Parcel
 Depth
 Block & Parcel
 Den

 121.00
 96D,80
 261.00
 96D,80
 No

Acreage **0.7300** 

Additional Feature

Block Parcel Views

96D 80 Water View, Ocean

View