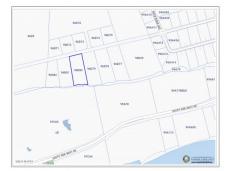

## **BRAC BLUFF EDGE LAND .73 ACRE**

Cayman Brac Center, Cayman Brac and Little Cayman, Cayman Islands MLS# 418717

**Key Details** 

 Width
 Block & Parcel
 Depth
 Block & Parcel
 Den

 121.00
 96D,80
 261.00
 96D,80
 No

Acreage **0.7300** 

Additional Feature

Block Parcel Views

96D 80 Water View, Ocean

View