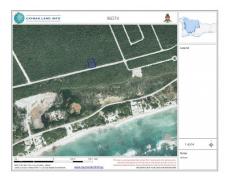

## **BRAC BLUFF LAND .40 ACRE**

Cayman Brac Center, Cayman Brac and Little Cayman, Cayman Islands MLS# 418715

## CI\$55,000

Discover the opportunity to own a piece of paradise on the scenic Bluff of Cayman Brac! This high-and-dry parcel offers the perfect location to build your dream home or to land bank for future appreciation, as land values on Cayman Brac continue to soar. Situated just across the street from the Bluff Edge lots currently on the market, this property boasts a strategic location that offers privacy and stunning natural surroundings. Adjoining lots are also available for sale, making it an excellent choice for those seeking additional space or investment potential. Convenience meets serenity here, with the property located just minutes from the Charles Kirkconnell International Airport, restaurants, shopping, grocery stores, and Cayman Brac's top attractions. Enjoy outdoor adventures like rock climbing, exploring the famous Bluff Caves, and birdwatching, where you may spot the endangered Booby Bird and the vibrant Cayman Brac Parrot. For water enthusiasts, the island is renowned for world-class fishing and scuba diving, offering breathtaking underwater experiences. Don't miss this chance to invest in the future while enjoying the natural beauty and tranquility of Cayman Brac. Get in touch today to secure this incredible piece of property and start turning your dream into a reality!

## **Essential Information**

Type Status MLS Listing Type
Land (For Sale) Current 418715 Little

Cayman/Cayman Brac

**Key Details** 

 Width
 Block & Parcel
 Depth
 Block & Parcel
 Den

 151.00
 96D,74
 112.00
 96D,74
 No

Acreage **0.4000** 

Additional

Feature

Block
96D

Parcel
Views
Water View

Road Frontage **151**