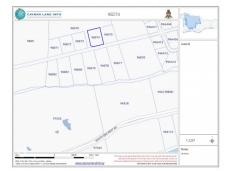

## **BRAC BLUFF LAND .40 ACRE**

Cayman Brac Center, Cayman Brac and Little Cayman, Cayman Islands MLS# 418715

## **Essential Information**

Type Status MLS Listing Type
Land (For Sale) Current 418715 Little

Cayman/Cayman Brac

**Key Details** 

 Width
 Block & Parcel
 Depth
 Block & Parcel
 Den

 151.00
 96D,74
 112.00
 96D,74
 No

Acreage **0.4000** 

Additional

Feature

Block
96D

Parcel
Views
Water View

Road Frontage **151**