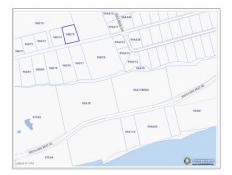

## **BRAC BLUFF LAND .41 ACRE**

Cayman Brac Center, Cayman Brac and Little Cayman, Cayman Islands MLS# 418716

## **Essential Information**

Type Status MLS Listing Type
Land (For Sale) Current 418716 Little

Cayman/Cayman Brac

**Key Details** 

 Width
 Block & Parcel
 Depth
 Block & Parcel
 Den

 117.00
 96D,75
 229.00
 96D,75
 No

Acreage **0.4100** 

Additional Feature

Block Parcel

Block Parcel Views

96D 75 Garden View

Road Frontage Soil

117 Rock