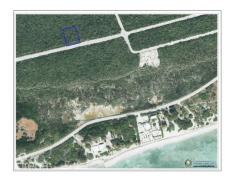

## **BRAC BLUFF LAND .41 ACRE**

Cayman Brac Center, Cayman Brac and Little Cayman, Cayman Islands MLS# 418716

## CI\$55,000

Discover the opportunity to own a piece of paradise on the scenic Bluff of Cayman Brac! This high-and-dry parcel offers the perfect location to build your dream home or to land bank for future appreciation, as land values on Cayman Brac continue to soar. Situated just across the street from the Bluff Edge lots currently on the market, this property boasts a strategic location that offers privacy and stunning natural surroundings. Adjoining lots are also available for sale, making it an excellent choice for those seeking additional space or investment potential. Convenience meets serenity here, with the property located just minutes from the Charles Kirkconnell International Airport, restaurants, shopping, grocery stores, and Cayman Brac's top attractions. Enjoy outdoor adventures like rock climbing, exploring the famous Bluff Caves, and birdwatching, where you may spot the endangered Booby Bird and the vibrant Cayman Brac Parrot. For water enthusiasts, the island is renowned for world-class fishing and scuba diving, offering breathtaking underwater experiences. Don't miss this chance to invest in the future while enjoying the natural beauty and tranquility of Cayman Brac. Get in touch today to secure this incredible piece of property and start turning your dream into a reality!