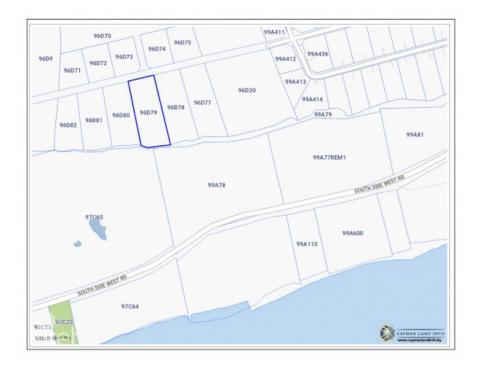

## **Essential Information**

| Type<br><b>Land (For Sale)</b> | Status<br><b>Current</b> |                        | MLS<br><b>418703</b> |                          | Listing Type<br><b>Little</b><br>Cayman/Cayman Brac |
|--------------------------------|--------------------------|------------------------|----------------------|--------------------------|-----------------------------------------------------|
| Key Details                    |                          |                        |                      |                          |                                                     |
| Width<br><b>127.00</b>         | Block & Parcel<br>96D,79 | Depth<br><b>296.00</b> |                      | Block & Parcel<br>96D,79 | Den<br><b>No</b>                                    |
| Acreage<br>0.8200              |                          |                        |                      |                          |                                                     |
| Additional Feature             |                          |                        |                      | Block<br><b>96D</b>      | Parcel<br><b>79</b>                                 |
| Views<br><b>Water View</b>     | Road Frontage<br>127     | Soil<br><b>Rock</b>    |                      |                          |                                                     |