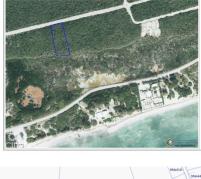

## **BRAC BLUFF EDGE .82 ACRE**

Cayman Brac Center, Cayman Brac and Little Cayman, Cayman Islands MLS# 418703

## CI\$165,000

Kerri Kanuga 345-916-7020 kerri@tridentproperties.ky

Claim Your Slice of Paradise on Cayman Brac. Elevated 40 feet above sea level, this prime Bluff Edge sea view land offers unmatched safety, stunning vistas, and endless potential. Build your dream home or invest in a rapidly rising market on peaceful, tranquil Cayman Brac. Key Features: Prime Bluff location with breathtaking views. Minutes from the airport, restaurants, shopping, and grocery stores. Neighboring lots available for expanded opportunities. Experience Cayman Brac's Natural Beauty: Bird Watching: Home to rare species like the Booby Bird. The Caves: Fascinating geological wonders. Rock Climbing: Thrills for adventure seekers. Peaceful island living at its finest. With land values climbing, this is your chance to own prime real estate in the Caribbean. Don't wait—secure your piece of Cayman Brac today!