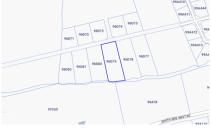

## **Essential Information**

| Type<br><b>Land (For Sale)</b> | Status<br><b>Current</b> |                        | MLS<br><b>418703</b> |                          | Listing Type<br><b>Little</b><br>Cayman/Cayman Brac |
|--------------------------------|--------------------------|------------------------|----------------------|--------------------------|-----------------------------------------------------|
| Key Details                    |                          |                        |                      |                          |                                                     |
| Width<br><b>127.00</b>         | Block & Parcel<br>96D,79 | Depth<br><b>296.00</b> |                      | Block & Parcel<br>96D,79 | Den<br><b>No</b>                                    |
| Acreage<br>0.8200              |                          |                        |                      |                          |                                                     |
| Additional Feature             |                          |                        |                      | Block<br><b>96D</b>      | Parcel<br><b>79</b>                                 |
| Views<br><b>Water View</b>     | Road Frontage<br>127     | Soil<br><b>Rock</b>    |                      |                          |                                                     |