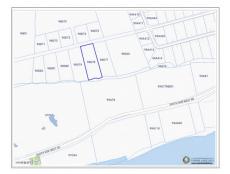

## **Key Details**

 Width
 Block & Parcel
 Depth
 Block & Parcel
 Den

 120.00
 96D,78
 302.00
 96D,78
 No

Acreage **0.8500** 

120

Additional Feature

Block Parcel

Rock

96D 78 Water View, Ocean

76 water view, Ocean

Road Frontage Soil