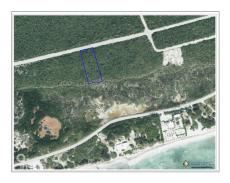

## **BRAC BLUFF EDGE LAND .85 ACRE**

Cayman Brac Center, Cayman Brac and Little Cayman, Cayman Islands MLS# 418702

## CI\$165,000

Discover the opportunity to own a piece of paradise on the scenic Bluff Edge of Cayman Brac! This ocean view, high-and-dry parcel offers the perfect location to build your dream home or to land bank for future appreciation, as land values on Cayman Brac continue to soar. Situated just across the street from the inland Bluff lots currently on the market, this property boasts a strategic location that offers privacy and stunning natural surroundings. Adjoining lots are also available for sale, making it an excellent choice for those seeking additional space or investment potential. Convenience meets serenity here, with the property located just minutes from the Charles Kirkconnell International Airport, restaurants, shopping, grocery stores, and Cayman Brac's top attractions. Enjoy outdoor adventures like rock climbing, exploring the famous Bluff Caves, and birdwatching, where you may spot the endangered Booby Bird and the vibrant Cayman Brac Parrot. For water enthusiasts, the island is renowned for world-class fishing and scuba diving, offering breathtaking underwater experiences. Don't miss this chance to invest in the future while enjoying the natural beauty and tranquility of Cayman Brac. Contact us today to secure this incredible piece of property and start turning your dream into a reality!

## **Key Details**

 Width
 Block & Parcel
 Depth
 Block & Parcel
 Den

 120.00
 96D,78
 302.00
 96D,78
 No

Acreage **0.8500** 

120

Additional Feature

Block Parcel

Rock

96D 78 Water View, Ocean

76 water view, Ocean

Road Frontage Soil