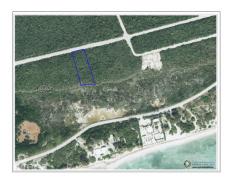

## CI\$165,000

Discover the opportunity to own a piece of paradise on the scenic Bluff Edge of Cayman Brac! This ocean view, high-and-dry parcel offers the perfect location to build your dream home or to land bank for future appreciation, as land values on Cayman Brac continue to soar. Situated just across the street from the inland Bluff lots currently on the market, this property boasts a strategic location that offers privacy and stunning natural surroundings. Adjoining lots are also available for sale, making it an excellent choice for those seeking additional space or investment potential. Convenience meets serenity here, with the property located just minutes from the Charles Kirkconnell International Airport, restaurants, shopping, grocery stores, and Cayman Brac's top attractions. Enjoy outdoor adventures like rock climbing, exploring the famous Bluff Caves, and birdwatching, where you may spot the endangered Booby Bird and the vibrant Cayman Brac Parrot. For water enthusiasts, the island is renowned for world-class fishing and scuba diving, offering breathtaking underwater experiences. Don't miss this chance to invest in the future while enjoying the natural beauty and tranquility of Cayman Brac. Contact us today to secure this incredible piece of property and start turning your dream into a reality!

## **Key Details**

 Width
 Block & Parcel
 Depth
 Block & Parcel
 Den

 115.00
 96D,77
 330.00
 96D,77
 No

Acreage **0.8500** 

Additional Feature

Block Parcel Views
96D 77 Water View, Ocean

View

Road Frontage Soil
115 Rock