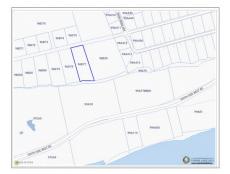

## **Essential Information**

| Туре            | Status  | MLS    | Listing Type |
|-----------------|---------|--------|--------------|
| Land (For Sale) | Current | 418701 | Little       |

Cayman/Cayman Brac

## **Key Details**

 Width
 Block & Parcel
 Depth
 Block & Parcel
 Den

 115.00
 96D,77
 330.00
 96D,77
 No

Acreage **0.8500** 

Additional Feature

Block Parcel Views
96D 77 Water View, Ocean

View

Road Frontage Soil
115 Rock