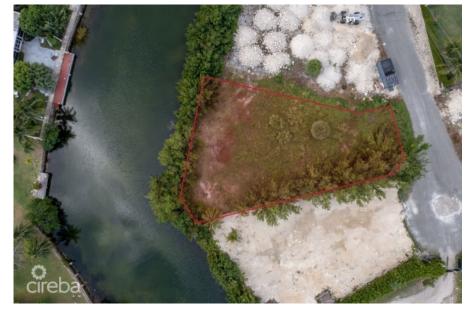

# CI\$360,000

**Kerri Kanuga** 345-916-7020 kerri@tridentproperties.ky

This 0.33-acre parcel features over 100 feet of canal frontage, providing stunning water views and direct access for boating or fishing. The land is ideally positioned facing Patrick's Island, making it a prime location for your forever home or investment property. A soil test is available upon request, ensuring that potential buyers can assess the suitability of the land for their intended use. This property offers a unique opportunity to enjoy waterfront living in a desirable area.

#### **Key Details**

 Width
 Block & Parcel
 Depth
 Block & Parcel
 Den

 120.00
 24E,297
 168.00
 24E,297
 No

Acreage **0.3324** 

### **Additional Feature**

Block Parcel **24E 297** 

Views
Canal Front

Zoning Low Density residential

Sea Frontage **120**