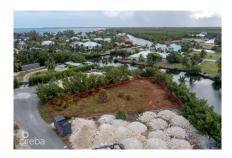

# CI\$360,000

**Kerri Kanuga** 345-916-7020 kerri@tridentproperties.ky

This 0.33-acre parcel features over 100 feet of canal frontage, providing stunning water views and direct access for boating or fishing. The land is ideally positioned facing Patrick's Island, making it a prime location for your forever home or investment property. A soil test is available upon request, ensuring that potential buyers can assess the suitability of the land for their intended use. This property offers a unique opportunity to enjoy waterfront living in a desirable area.

### **Additional Feature**

Block Parcel **24E 297** 

Views
Canal Front

Zoning Low Density residential

Sea Frontage **120**