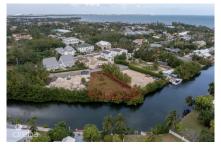

# CI\$360,000

**Kerri Kanuga** 345-916-7020 kerri@tridentproperties.ky

This 0.33-acre parcel features over 100 feet of canal frontage, providing stunning water views and direct access for boating or fishing. The land is ideally positioned facing Patrick's Island, making it a prime location for your forever home or investment property. A soil test is available upon request, ensuring that potential buyers can assess the suitability of the land for their intended use. This property offers a unique opportunity to enjoy waterfront living in a desirable area.

### **Additional Feature**

Block Parcel **24E 297** 

Views
Canal Front

Zoning Low Density residential

Sea Frontage **120**