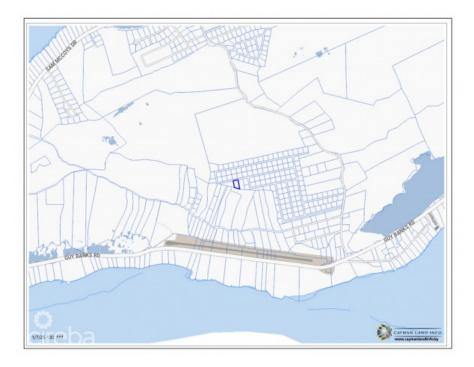

## CI\$65,000

Your Slice of Paradise Awaits on Little Cayman! Imagine owning a piece of untouched paradise in one of the most serene corners of the Caribbean. Nestled within the planned residential development of Stone's Throw, this .3692-acre parcel of land offers the perfect balance of seclusion and convenience. With a protected parcel next door, your privacy is ensured, giving you the rare opportunity to build your dream home in tranquility. Why Little Cayman? Known for its pristine natural beauty, Little Cayman is a haven for those seeking peace and adventure. The island is home to some of the world's best diving and snorkeling spots, including the legendary Bloody Bay Wall, teeming with vibrant marine life. Whether it's basking on secluded white-sand beaches, exploring lush landscapes, or watching the sunset paint the sky in hues of gold, Little Cayman is an island like no other. Located in the exclusive Stone's Throw development. Adjacent to a protected parcel, guaranteeing no development and ultimate privacy. Just minutes from Blossom Village, the heart of Little Cayman. Conveniently located near the airport, making your private retreat easy to access. This is your opportunity to escape the hustle and bustle and immerse yourself in the tranquility and beauty of Little Cayman. Whether you're building your dream island home or holding onto a slice of paradise for the future, this property is an investment in peace, privacy, and unparalleled natural splendor. Photos courtesy of Cayman Land Info

## **Key Details**

 Width
 Block & Parcel
 Depth
 Block & Parcel
 Den

 100.00
 80A,360
 185.00
 80A,360
 No

Acreage **0.3692** 

**Additional Feature** 

Block Parcel

ViewsZoningRoad FrontageSoilGarden ViewHigh Density100MarlResidential