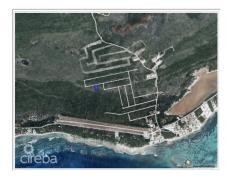

## STONE'S THROW LITTLE CAYMAN

Little Cayman West, Cayman Brac and Little Cayman, Cayman Islands MLS# 418686

## CI\$65,000

Your Slice of Paradise Awaits on Little Cayman! Imagine owning a piece of untouched paradise in one of the most serene corners of the Caribbean. Nestled within the planned residential development of Stone's Throw, this .3692-acre parcel of land offers the perfect balance of seclusion and convenience. With a protected parcel next door, your privacy is ensured, giving you the rare opportunity to build your dream home in tranquility. Why Little Cayman? Known for its pristine natural beauty, Little Cayman is a haven for those seeking peace and adventure. The island is home to some of the world's best diving and snorkeling spots, including the legendary Bloody Bay Wall, teeming with vibrant marine life. Whether it's basking on secluded white-sand beaches, exploring lush landscapes, or watching the sunset paint the sky in hues of gold, Little Cayman is an island like no other. Located in the exclusive Stone's Throw development. Adjacent to a protected parcel, guaranteeing no development and ultimate privacy. Just minutes from Blossom Village, the heart of Little Cayman. Conveniently located near the airport, making your private retreat easy to access. This is your opportunity to escape the hustle and bustle and immerse yourself in the tranquility and beauty of Little Cayman. Whether you're building your dream island home or holding onto a slice of paradise for the future, this property is an investment in peace, privacy, and unparalleled natural splendor. Photos courtesy of Cayman Land Info