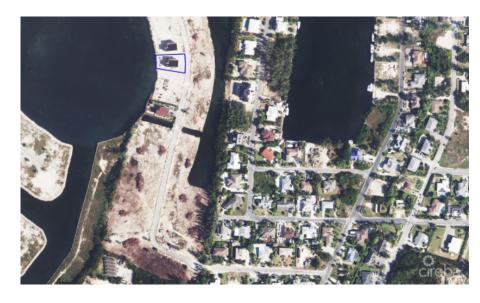

## US\$548,780

This partially built waterfront property in the desirable Prospect area offers a rare opportunity to create your dream home. With plans yet to be submitted for final approval, new owners have the unique flexibility to design the interior layout to suit their personal style and needs. The property sits on a peaceful waterfront lot, ideal for boating enthusiasts or anyone seeking tranquil water views. Located in the community of Auburn Bay, Prospect, this property will combine privacy and convenience, with schools, shops, restaurants, and George Town just minutes away. Don't miss this extraordinary opportunity to design a home tailored to your vision. Contact us today for more details and to explore the possibilities!