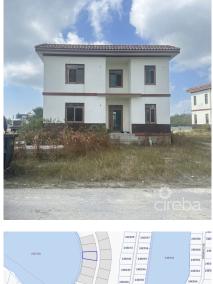

## **MANGROVE BAY LOT 4**

Prospect, Spotts and Prospect, Cayman Islands MLS# 418666

## US\$548,780

This partially built waterfront property in the desirable Prospect area offers a rare opportunity to create your dream home. With plans yet to be submitted for final approval, new owners have the unique flexibility to design the interior layout to suit their personal style and needs. The property sits on a peaceful waterfront lot, ideal for boating enthusiasts or anyone seeking tranquil water views. Located in the community of Auburn Bay, Prospect, this property will combine privacy and convenience, with schools, shops, restaurants, and George Town just minutes away. Don't miss this extraordinary opportunity to design a home tailored to your vision. Contact us today for more details and to explore the possibilities!

## **Essential Information**

| Type<br>Stand Alone Home<br>(For Sale) |                             | Status<br><b>New</b> |                           | MLS<br><b>418666</b>            |              | Listing Type<br><b>Single Family Home</b> |                         |
|----------------------------------------|-----------------------------|----------------------|---------------------------|---------------------------------|--------------|-------------------------------------------|-------------------------|
| Key Details                            |                             |                      |                           |                                 |              |                                           |                         |
| Bed<br><b>4</b>                        |                             | Bath<br><b>4</b>     |                           | Block & Parcel<br>22D,182REM4H9 |              | Den<br><b>No</b>                          |                         |
| Year Built<br><b>2025</b>              |                             | Acreage<br>0.2305    |                           |                                 |              |                                           |                         |
| Additional Feature                     |                             |                      |                           |                                 | Block<br>22D |                                           | Lot Size<br><b>0.23</b> |
| Parcel<br>182REM4H9                    | Views<br><b>Water Front</b> |                      | Sea Frontage<br><b>60</b> | Foundation<br><b>Slab</b>       |              |                                           |                         |
| Zoning<br>Low Density<br>residential   |                             |                      |                           |                                 |              |                                           |                         |