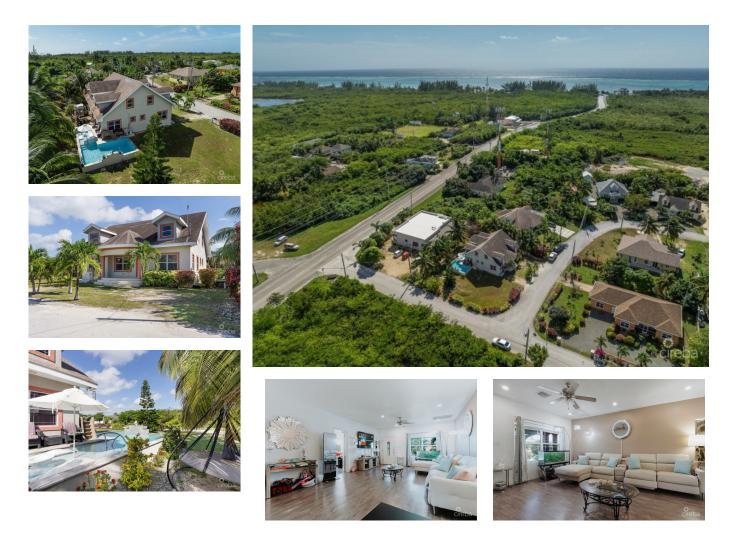

## SINGLE FAMILY HOME - ENTRANCE OF FRANK SOUND

Breakers, Rum Point/Kaibo, Eastern Districts & North Side, Cayman Islands MLS# 418644

## CI\$625,000

Kerri Kanuga 345-916-7020 kerri@tridentproperties.ky Welcome to this large 3-bedroom, 3-bathroom home located at the entrance of the sought-after Stepping Stone community in Frank Sound. Designed with an airy open-concept layout, this 1,676 sq. ft. home is perfect for modern living and entertaining. Upstairs, an additional 1,000 sq. ft. of unfinished space offers incredible potential—transform it into two 1-bedroom apartments for extra income or create the ultimate expansion to your dream home. Nestled on a spacious 0.2525-acre corner lot, the property boasts a large L-shaped pool, perfect for creating your private tropical oasis. Imagine spending your weekends lounging by the pool or hosting unforgettable gatherings in this serene backyard retreat. This property is a rare find, offering endless possibilities for customization and investment in a peaceful, family-friendly neighborhood. Don't wait—schedule your private tour today and make this exceptional home yours!