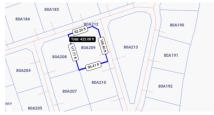

## **Essential Information**

Type Status MLS Listing Type
Land (For Sale) Current 418640 Low Density
Residential

**Key Details** 

 Width
 Block & Parcel
 Depth
 Block & Parcel
 Den

 102.00
 80A,209
 117.00
 80A,209
 No

Acreage **0.2654** 

Additional Feature

Block Parcel

80A 209

Views Zoning Road Frontage Soil
Inland Low Density 102 Other
residential