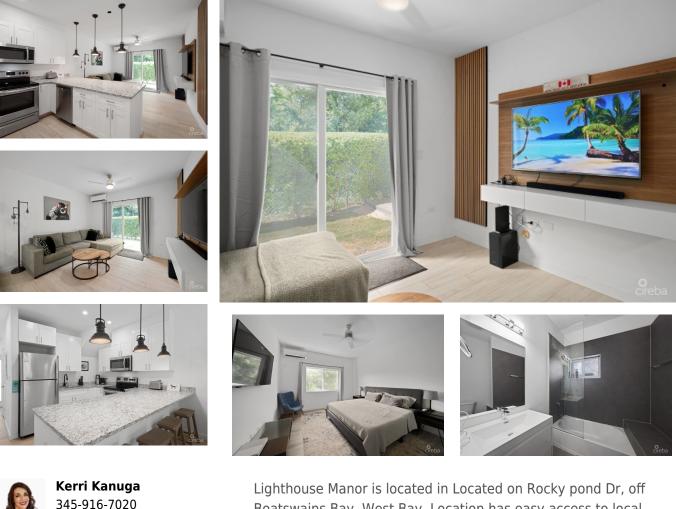

## CI\$450,000

Lighthouse Manor is located in Located on Rocky pond Dr, off Boatswains Bay, West Bay. Location has easy access to local amenities, beaches, and restaurants. This charming 1-bedroom, 1.5-bathroom townhouse unit is the perfect space for singles, couples, or anyone looking for a smart investment. This corner unit is spacious with a designated back yard area. With an upgraded kitchen island , modern appliances, and the half bath downstairs its perfect for entertaining. The large master bedroom located upstairs with a spacious walk in closet and private bathroom with upgraded tub. The property has secure parking, a community pool, and a cabana within the gated property.