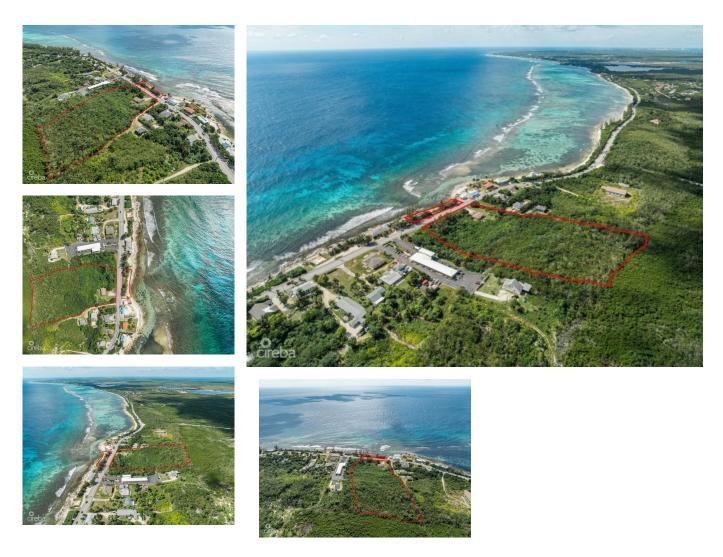

## CI\$2,100,000

Prime Development Opportunity in Bodden Town Discover 5.96 acres of prime land located on the main road in Bodden Town. This exceptional property offers incredible potential for future development, whether it's 80 apartments, 40 cottages, or 15 spacious house lots. Zoned for both low density and commercialresidential use, the beachside location provides unmatched versatility. With its strategic position on the main road, the property ensures easy access for residents, visitors, or businesses alike—ideal for retail, housing, or a mixed-use project. Endless opportunities await to bring your vision to life in this sought-after location. Don't miss this rare investment opportunity!

## **Essential Information**

| Type<br>Land (For Sale)  | Status<br><b>New</b>     |                        | MLS<br><b>418627</b>        | Listing Type<br>Low Density<br>Residential |
|--------------------------|--------------------------|------------------------|-----------------------------|--------------------------------------------|
| Key Details              |                          |                        |                             |                                            |
| Width<br><b>368.00</b>   | Block & Parcel<br>52C,46 | Depth<br><b>820.00</b> | Block &<br><b>52C,4</b>     | & Parcel Den<br>6 No                       |
| Acreage<br><b>5.9600</b> |                          |                        |                             |                                            |
| Additional Fea           | ature                    |                        |                             |                                            |
| Block<br>52C             | Parcel<br><b>46</b>      |                        | Views<br><b>Water Front</b> | Zoning<br>Low Density<br>residential       |