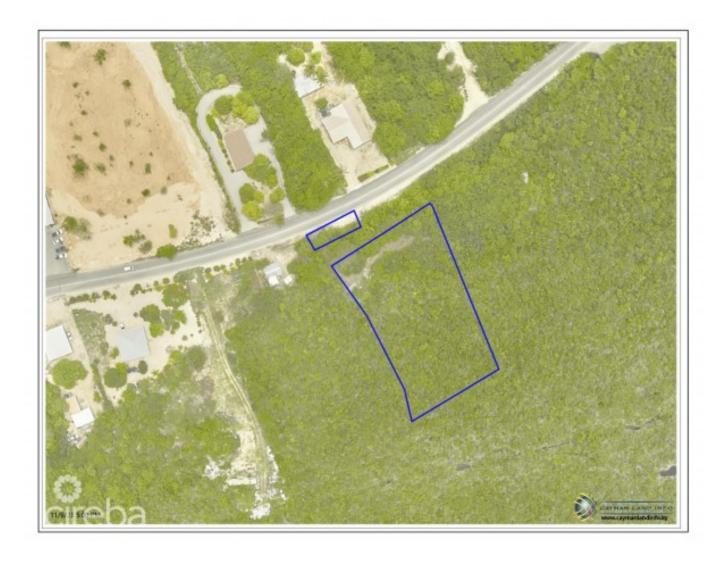

## CI\$175,000

**Kerri Kanuga** 345-916-7020 kerri@tridentproperties.ky

These are two parcels to the West End of Cayman Brac near to the airport, hotels and other commercial businesses. The large lot is on top of the bluff edge 95B258 and the smaller lot 95B257 is under the bluff edge with a 30ft right of way over it in favour of parcel 95B258 on top of the bluff.

## **Essential Information**

Type Status MLS Listing Type Land (For Sale) Current 416810 Little

Cayman/Cayman Brac

**Key Details** 

 Width
 Block & Parcel
 Depth
 Block & Parcel
 Den

 168.00
 95B,257&258
 247.00
 95B,257&258
 No

Acreage **0.9200** 

**Additional Feature** 

Block Parcel Views Road Frontage

95B 257&258 Ocean View 80

Soil **Rock**