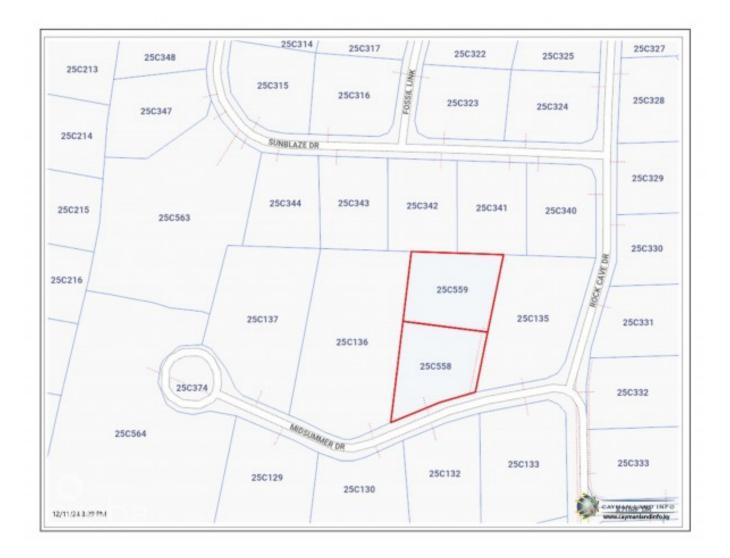

## **RESIDENTIAL LOT, MIDSUMMER DR, 0.60 ACRES**

Spotts, Spotts and Prospect, Cayman Islands MLS# 418590

## **Essential Information**

| Type<br>Land (For Sale) | Status<br><b>Current</b>      |                        | MLS<br><b>418590</b> |                               | Listing Type<br>Low Density<br>Residential |  |  |
|-------------------------|-------------------------------|------------------------|----------------------|-------------------------------|--------------------------------------------|--|--|
| Key Details             |                               |                        |                      |                               |                                            |  |  |
| Width<br><b>130.00</b>  | Block & Parcel<br>25C,558/559 | Depth<br><b>215.00</b> |                      | Block & Parcel<br>25C,558/559 | Den<br><b>No</b>                           |  |  |
| Acreage<br>0.6132       |                               |                        |                      |                               |                                            |  |  |
| Additional Feature      |                               |                        |                      |                               |                                            |  |  |

| Block | Parcel  | Views | Zoning      |
|-------|---------|-------|-------------|
| 25C   | 558/559 | None  | Low Density |
|       |         |       | residential |

Road Frontage 130