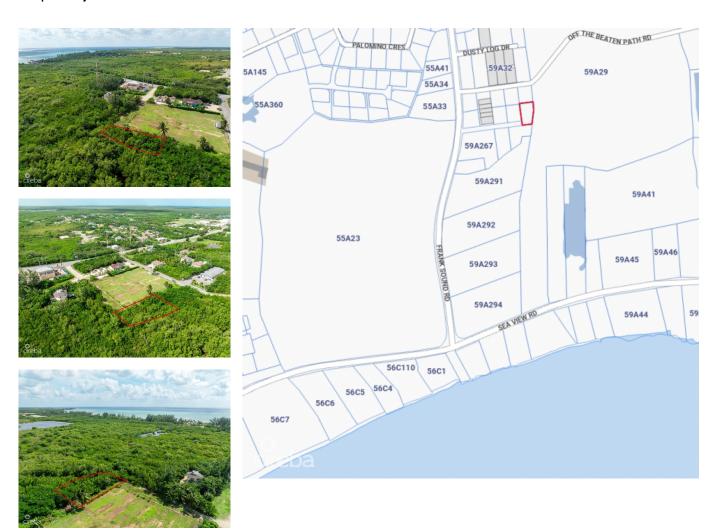

## 0.26 ACRES - ENTRANCE OF FRANK SOUND

Midland East, Rum Point/Kaibo, Eastern Districts & North Side, Cayman Islands MLS# 418586

## CI\$160,000

**Kerri Kanuga** 345-916-7020 kerri@tridentproperties.ky

This oversized 0.26-acre parcel is perfectly situated at the entrance of Frank Sound, offering a fantastic location for your dream home or investment property. Conveniently located near the Frank Sound boat ramp, it's an ideal spot for boating, fishing, and enjoying the serene waters of Grand Cayman. Located on a quiet road at a dead end, making it perfect for those seeking a tranquil lifestyle. The lot's size provides ample space for your custom build, with the added benefit of easy access to nearby amenities and recreational opportunities. Whether you're planning to create your forever home or a smart investment, this prime location offers the best of convenience and seclusion.

## **Essential Information**

Listing Type Type Status MLS Low Density Land (For Sale) **Current** 418586 Residential

**Key Details** 

Width Block & Parcel Depth Block & Parcel Den 140.00 59A,314 90.00 59A,314 No

Acreage 0.2600

**Additional Feature** 

Block 59A

Parcel Zoning Soil Views 314 **Garden View** Low Density Marl

residential