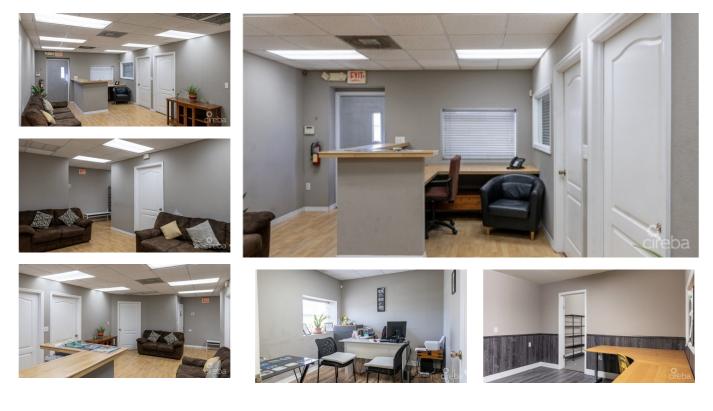

## CI\$1,900,000

Kerri Kanuga 345-916-7020 kerri@tridentproperties.ky

This strategically located warehouse on North Sound Road offers an exceptional opportunity for businesses and individuals seeking convenience and functionality. Situated near the airport and central George Town, this property is easily accessible and surrounded by a variety of amenities.

The unit is part of a two-level, high-clearance building, offering ample space for a range of uses. It is divided into five individual tenancies, featuring a mix of warehouse space, mezzanine offices, and storage. This property is designed to accommodate a diverse range of needs whilst offering security and privacy. Don't miss out on securing this prime warehouse space in a highly sought-after area, contact us today.