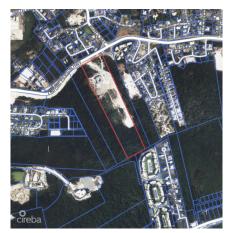

## US\$2,625,000

Introducing Buttonwood Park and a unique opportunity to purchase Development Parcel with this pre-established and growing community. This parcel collection spans 110,207 square feet, offering ample space for a variety of residential development possibilities. Strategically located, the parcel is in close proximity to the Owen Roberts International Airport, ensuring convenient travel access. Additionally, it is just a short distance from Downtown Georgetown, providing easy access to essential services, dining, and shopping options. The property is also a mere 15-minute drive from the renowned Seven Mile Beach, one of the most sought-after destinations in the Cayman Islands. This location offers potential developers a unique blend of accessibility and inclusivity, making it an ideal spot for a well thought out residential development in a walkable pre established comminity. The Buttonwood Development Parcel is positioned to benefit from the ongoing growth and development in Buttonwood Park, exisintg and future stakeholders include the newly opened Island Primary, the soon to open CH High School and the mixed use centre The Shops at Buttonwood set to break ground in Q1 or 2025 making this a valuable asset for forwardthinking developers. Don't miss this exceptional opportunity to be part of a thriving community in one of the Caribbean's most desirable locations. For more information or to schedule a viewing, please contact us.

## **Essential Information**

Type Status MLS Listing Type
Land (For Sale) Current 418563 Low Density
Residential

**Key Details** 

 Width
 Block & Parcel
 Depth
 Block & Parcel
 Den

 385.00
 20E,87H9,H10,H11
 316.00
 20E,87H9,H10,H11
 No

Acreage **2.5300** 

Additional Feature

Block

20E

Parcel Views Road Frontage Soil 87H9, H10, H11 Garden View 133 Other