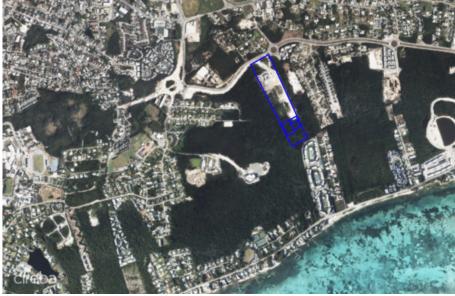

## US\$2,625,000

Introducing Buttonwood Park and a unique opportunity to purchase Development Parcel with this pre-established and growing community. This parcel collection spans 110,207 square feet, offering ample space for a variety of residential development possibilities. Strategically located, the parcel is in close proximity to the Owen Roberts International Airport, ensuring convenient travel access. Additionally, it is just a short distance from Downtown Georgetown, providing easy access to essential services, dining, and shopping options. The property is also a mere 15-minute drive from the renowned Seven Mile Beach, one of the most sought-after destinations in the Cayman Islands. This location offers potential developers a unique blend of accessibility and inclusivity, making it an ideal spot for a well thought out residential development in a walkable pre established comminity. The Buttonwood Development Parcel is positioned to benefit from the ongoing growth and development in Buttonwood Park, exisintg and future stakeholders include the newly opened Island Primary, the soon to open CH High School and the mixed use centre The Shops at Buttonwood set to break ground in Q1 or 2025 making this a valuable asset for forwardthinking developers. Don't miss this exceptional opportunity to be part of a thriving community in one of the Caribbean's most desirable locations. For more information or to schedule a viewing, please contact us.

## **Essential Information**

Type Status MLS Listing Type
Land (For Sale) Current 418563 Low Density
Residential

**Key Details** 

 Width
 Block & Parcel
 Depth
 Block & Parcel
 Den

 385.00
 20E,87H9,H10,H11
 316.00
 20E,87H9,H10,H11
 No

Acreage **2.5300** 

Additional Feature

Block

20E

Parcel Views Road Frontage Soil 87H9, H10, H11 Garden View 133 Other