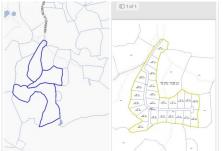

#### **Essential Information**

| Type                      | Status                             |                | LS                  | Listing Type       |
|---------------------------|------------------------------------|----------------|---------------------|--------------------|
| Land (For Sale)           | <b>Current</b>                     |                | <b>18508</b>        | <b>Agriculture</b> |
| Key Details               |                                    |                |                     |                    |
| Width                     | Block & Parcel <b>61A,35,24,26</b> | Depth          | Block & Parcel      | Den                |
| 1383.00                   |                                    | <b>2337.00</b> | <b>61A,35,24,26</b> | <b>No</b>          |
| Acreage<br><b>31.0000</b> |                                    |                |                     |                    |

# Additional Feature

61A

Parcel **35, 24, 26**  Views Garden View

Zoning Agriculture/Residenti al