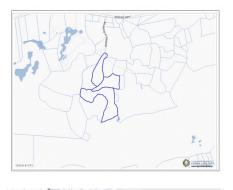

### **QUEENS HIGHWAY 31 ACRES**

N.E. Coast, Rum Point/Kaibo, Eastern Districts & North Side, Cayman Islands MLS# 418508

#### **Essential Information**

| Type                      | Status                             |                | LS                  | Listing Type       |
|---------------------------|------------------------------------|----------------|---------------------|--------------------|
| Land (For Sale)           | <b>Current</b>                     |                | <b>18508</b>        | <b>Agriculture</b> |
| Key Details               |                                    |                |                     |                    |
| Width                     | Block & Parcel <b>61A,35,24,26</b> | Depth          | Block & Parcel      | Den                |
| 1383.00                   |                                    | <b>2337.00</b> | <b>61A,35,24,26</b> | <b>No</b>          |
| Acreage<br><b>31.0000</b> |                                    |                |                     |                    |

# Additional Feature

61A

Parcel **35, 24, 26**  Views Garden View

Zoning Agriculture/Residenti al