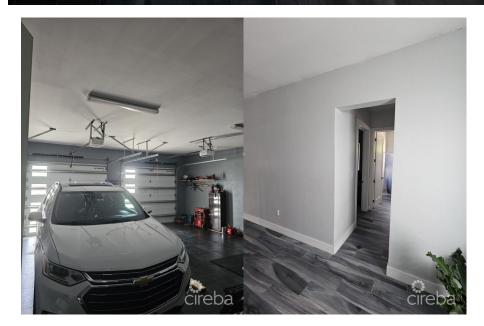

## CI\$840,000

Kerri Kanuga 345-916-7020 kerri@tridentproperties.ky Welcome to your coastal paradise! This exquisite 3-bedroom, 2bathroom home in the sought-after Beach Bay area offers the perfect blend of luxury and comfort. With an open floor plan that maximizes space and natural light, this home is designed for modern living and entertaining. Key Features: • Spacious Open Floor Plan: The inviting living area seamlessly flows into the dining space and kitchen, creating an ideal environment for gatherings and family time. • Gourmet Kitchen: The wellappointed kitchen features high-end stainless steel appliances, granite countertops, and ample cabinetry, making it a chef's dream. • Master Suite Retreat: The generous master bedroom boasts an en-suite bathroom , dual vanities, providing a private oasis for relaxation. • Two Additional Bedrooms: Perfect for family, guests, or a home office, the two additional bedrooms are bright and spacious, sharing a stylishly designed second bathroom. • Prime Location: Just a short stroll to the beach, this home is ideally situated for those who love sun, sand, and sea. Enjoy nearby amenities, including shops, restaurants, and recreational activities. Additional Features: • Central air conditioning • Ample storage space • Parking for multiple vehicles Don't Miss Out! This beach bay home is a rare find and won't last long on the market. Schedule your private showing today and experience the beauty and tranquility of coastal living!

## **Essential Information**

| Type<br>Stand Alone Home<br>(For Sale) | Status<br>Current                     | t                         | MLS<br><b>418458</b>          |                     | Listing <sup>-</sup><br>Single | Гуре<br><b>Family Home</b> |
|----------------------------------------|---------------------------------------|---------------------------|-------------------------------|---------------------|--------------------------------|----------------------------|
| Key Details                            |                                       |                           |                               |                     |                                |                            |
| Bed<br><b>3</b>                        | Bath<br><b>2</b>                      |                           | Block & Parcel<br>32D,255     |                     | Den<br><b>No</b>               |                            |
| Year Built<br><b>2022</b>              | Acreage<br><b>0.3320</b>              |                           |                               |                     |                                |                            |
| Additional Feature                     |                                       |                           |                               | Block<br><b>32D</b> |                                | Lot Size<br><b>0.33</b>    |
| Parcel<br><b>255</b>                   | Views<br>Garden View                  | Foundation<br><b>Slab</b> | Furnished<br><b>Partially</b> |                     |                                |                            |
| Garage<br><b>2</b>                     | Zoning<br>Agriculture/Resid<br>ential |                           |                               |                     |                                |                            |