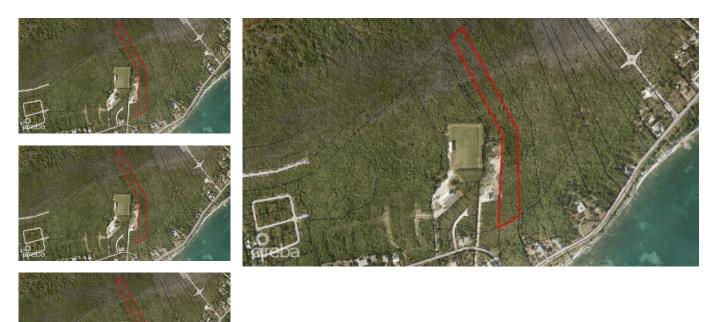

## CI\$999,000

Kerri Kanuga 345-916-7020 kerri@tridentproperties.ky Attractive for development, especially if combined with adjoining land. 30 ft wide access gazetted by Government under BP 675 runs from John McLean Drive to the west boundary

## **Essential Information**

| Type<br><b>Land (For Sale)</b> | Status<br><b>Current</b>  | MI<br><b>41</b>         | LS<br>1 <b>8442</b>              | Listing Type<br>Low Density<br>Residential |
|--------------------------------|---------------------------|-------------------------|----------------------------------|--------------------------------------------|
| Key Details                    |                           |                         |                                  |                                            |
| Width<br><b>185.00</b>         | Block & Parcel<br>75A,222 | Depth<br><b>1850.00</b> | Block & Parcel<br><b>75A,222</b> | Den<br><b>No</b>                           |
| Acreage<br><b>6.3900</b>       |                           |                         |                                  |                                            |

## **Additional Feature**

Parcel **222**  Views Garden View Zoning Soil Agriculture/Residential Rock Block **75A**