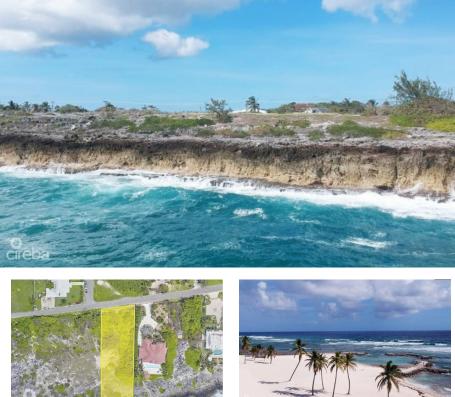

## **REDUCED - OCEANFRONT LAND CAYMAN ISLANDS**

Lower valley, Rum Point/Kaibo, Eastern Districts & North Side, Cayman Islands MLS# 418392

## CI\$685,000

Kerri Kanuga 345-916-7020 kerri@tridentproperties.ky

REDUCED in Price - RARE opportunity to purchase Ocean Front Land in Cayman.This over sized parcel is priced to sell at just over 0.7acres / 30,596sqft offers an irresistible opportunity to build that dream home.Perfectly perched 40 feet high above the caribbean ocean it's simply unmatched by any other ocean front areas in Cayman.The pure serenity with spectacular soaring seascape of the location, endless ocean views, sea breezes and the calming sounds of ocean waves makes this parcel seem like an irresistible home owners dream.With beach access just a short walk away and the new Mandarin Oriental Hotel (being built) just steps away it's the perfect opportunity to make this ocean front parcel your dream home location. AND don't forget the new proposed road to be built close by...This Ocean Front Land is not to be missed...

## **Essential Information**

| Type<br>Land (For Sale      |                                      | Status<br><b>Current</b> |                        | MLS<br><b>418392</b>        |                          | Listing Type<br>Low Density<br>Residential |
|-----------------------------|--------------------------------------|--------------------------|------------------------|-----------------------------|--------------------------|--------------------------------------------|
| Key Details                 |                                      |                          |                        |                             |                          |                                            |
| Width<br><b>100.00</b>      | Block & Parce<br><b>32D,30</b>       | 1                        | Depth<br><b>315.00</b> |                             | Block & Parcel<br>32D,30 | Den<br><b>No</b>                           |
| Acreage<br>0.7024           |                                      |                          |                        |                             |                          |                                            |
| Additional Featu            | re                                   |                          |                        |                             | Block<br><b>32D</b>      | Parcel<br><b>30</b>                        |
| Views<br><b>Water Front</b> | Zoning<br>Low Density<br>residential | Sea Frontage<br>100      | е                      | Road Frontage<br><b>100</b> |                          |                                            |
| Soil                        |                                      |                          |                        |                             |                          |                                            |