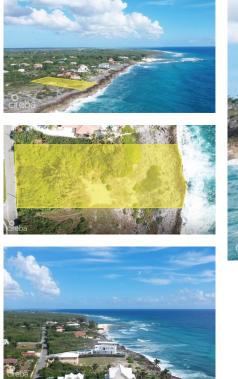

## **REDUCED - OCEANFRONT LAND CAYMAN ISLANDS**

Lower valley, Rum Point/Kaibo, Eastern Districts & North Side, Cayman Islands MLS# 418392

## CI\$685,000

Kerri Kanuga 345-916-7020 kerri@tridentproperties.ky

REDUCED in Price - RARE opportunity to purchase Ocean Front Land in Cayman.This over sized parcel is priced to sell at just over 0.7acres / 30,596sqft offers an irresistible opportunity to build that dream home.Perfectly perched 40 feet high above the caribbean ocean it's simply unmatched by any other ocean front areas in Cayman.The pure serenity with spectacular soaring seascape of the location, endless ocean views, sea breezes and the calming sounds of ocean waves makes this parcel seem like an irresistible home owners dream.With beach access just a short walk away and the new Mandarin Oriental Hotel (being built) just steps away it's the perfect opportunity to make this ocean front parcel your dream home location. AND don't forget the new proposed road to be built close by...This Ocean Front Land is not to be missed...

## **Essential Information**

| Type<br>Land (For Sale      |                                      | Status<br><b>Current</b> |                        | MLS<br><b>418392</b>        |                          | Listing Type<br>Low Density<br>Residential |
|-----------------------------|--------------------------------------|--------------------------|------------------------|-----------------------------|--------------------------|--------------------------------------------|
| Key Details                 |                                      |                          |                        |                             |                          |                                            |
| Width<br><b>100.00</b>      | Block & Parce<br><b>32D,30</b>       | 1                        | Depth<br><b>315.00</b> |                             | Block & Parcel<br>32D,30 | Den<br><b>No</b>                           |
| Acreage<br>0.7024           |                                      |                          |                        |                             |                          |                                            |
| Additional Featu            | re                                   |                          |                        |                             | Block<br><b>32D</b>      | Parcel<br><b>30</b>                        |
| Views<br><b>Water Front</b> | Zoning<br>Low Density<br>residential | Sea Frontage<br>100      | е                      | Road Frontage<br><b>100</b> |                          |                                            |
| Soil                        |                                      |                          |                        |                             |                          |                                            |