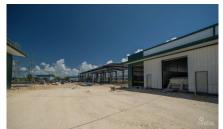

# CI\$550,000

Introducing an excellent opportunity to own a warehouse unit at Fairmile Warehouses on Dorcy Drive. Unit #C1 is located at the facility's entrance, offering high visibility from Dorcy Drive and close proximity to Owen Roberts International Airport. This unit is part of a brand-new development set for completion in November 2024. Each unit features a 12' wide x 14' tall electric roll-up door, allowing easy access for large vehicles and equipment. It is also equipped with a single 7" x 4" x 8" restroom with a toilet, sink, and extraction fan. Additionally, the units include two pedestrian doors—one at the front and one at the rear—improving flow and accessibility. Constructed with durable steel, the building boasts 26-gauge exterior wall panels and is designed to withstand wind speeds up to 150 mph. The roof consists of 26-gauge galvalume on steel purlins, and the foundation is elevated to +8-0 above MLS, with a sealed concrete finish for added durability. This unit has air conditioning, a rare feature in warehouse spaces. It provides a more comfortable environment for staff and better protection for temperature-sensitive goods. Why pay rent when you could make mortgage payments and invest in owning your own facility?