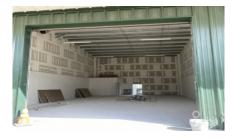

# CI\$550,000

Introducing an excellent opportunity to own a warehouse unit at Fairmile Warehouses on Dorcy Drive. Unit #C1 is located at the facility's entrance, offering high visibility from Dorcy Drive and close proximity to Owen Roberts International Airport. This unit is part of a brand-new development set for completion in November 2024. Each unit features a 12' wide x 14' tall electric roll-up door, allowing easy access for large vehicles and equipment. It is also equipped with a single 7" x 4" x 8" restroom with a toilet, sink, and extraction fan. Additionally, the units include two pedestrian doors—one at the front and one at the rear—improving flow and accessibility. Constructed with durable steel, the building boasts 26-gauge exterior wall panels and is designed to withstand wind speeds up to 150 mph. The roof consists of 26-gauge galvalume on steel purlins, and the foundation is elevated to +8-0 above MLS, with a sealed concrete finish for added durability. This unit has air conditioning, a rare feature in warehouse spaces. It provides a more comfortable environment for staff and better protection for temperature-sensitive goods. Why pay rent when you could make mortgage payments and invest in owning your own facility?