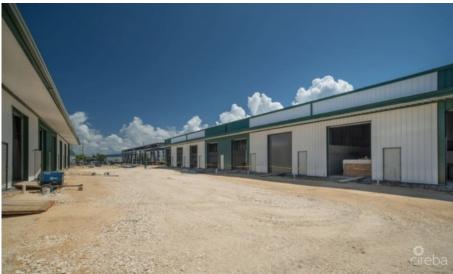

# CI\$550,000

Introducing an excellent opportunity to own a warehouse unit at Fairmile Warehouses on Dorcy Drive. Unit #C1 is located at the facility's entrance, offering high visibility from Dorcy Drive and close proximity to Owen Roberts International Airport. This unit is part of a brand-new development set for completion in November 2024. Each unit features a 12' wide x 14' tall electric roll-up door, allowing easy access for large vehicles and equipment. It is also equipped with a single 7" x 4" x 8" restroom with a toilet, sink, and extraction fan. Additionally, the units include two pedestrian doors—one at the front and one at the rear—improving flow and accessibility. Constructed with durable steel, the building boasts 26-gauge exterior wall panels and is designed to withstand wind speeds up to 150 mph. The roof consists of 26-gauge galvalume on steel purlins, and the foundation is elevated to +8-0 above MLS, with a sealed concrete finish for added durability. This unit has air conditioning, a rare feature in warehouse spaces. It provides a more comfortable environment for staff and better protection for temperature-sensitive goods. Why pay rent when you could make mortgage payments and invest in owning your own facility?