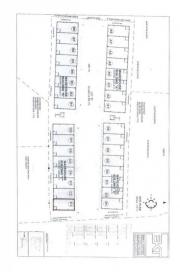

# CI\$550,000

Introducing an excellent opportunity to own a warehouse unit at Fairmile Warehouses on Dorcy Drive. Unit #C1 is located at the facility's entrance, offering high visibility from Dorcy Drive and close proximity to Owen Roberts International Airport. This unit is part of a brand-new development set for completion in November 2024. Each unit features a 12' wide x 14' tall electric roll-up door, allowing easy access for large vehicles and equipment. It is also equipped with a single 7" x 4" x 8" restroom with a toilet, sink, and extraction fan. Additionally, the units include two pedestrian doors—one at the front and one at the rear—improving flow and accessibility. Constructed with durable steel, the building boasts 26-gauge exterior wall panels and is designed to withstand wind speeds up to 150 mph. The roof consists of 26-gauge galvalume on steel purlins, and the foundation is elevated to +8-0 above MLS, with a sealed concrete finish for added durability. This unit has air conditioning, a rare feature in warehouse spaces. It provides a more comfortable environment for staff and better protection for temperature-sensitive goods. Why pay rent when you could make mortgage payments and invest in owning your own facility?