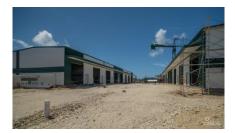

# CI\$550,000

Introducing an excellent opportunity to own a warehouse unit at Fairmile Warehouses on Dorcy Drive. Unit #C1 is located at the facility's entrance, offering high visibility from Dorcy Drive and close proximity to Owen Roberts International Airport. This unit is part of a brand-new development set for completion in November 2024. Each unit features a 12' wide x 14' tall electric roll-up door, allowing easy access for large vehicles and equipment. It is also equipped with a single 7" x 4" x 8" restroom with a toilet, sink, and extraction fan. Additionally, the units include two pedestrian doors—one at the front and one at the rear—improving flow and accessibility. Constructed with durable steel, the building boasts 26-gauge exterior wall panels and is designed to withstand wind speeds up to 150 mph. The roof consists of 26-gauge galvalume on steel purlins, and the foundation is elevated to +8-0 above MLS, with a sealed concrete finish for added durability. This unit has air conditioning, a rare feature in warehouse spaces. It provides a more comfortable environment for staff and better protection for temperature-sensitive goods. Why pay rent when you could make mortgage payments and invest in owning your own facility?