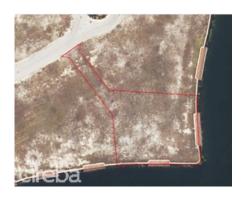

## CI\$1,150,000

**Kerri Kanuga** 345-916-7020 kerri@tridentproperties.ky

Great opportunity to buy an oversized lot in Harbour Reach. This secluded corner lot with private driveway, is the only land parcel open to canals on both sides. Two brand new Treks docks 60 ft and 30 ft and perfect sun orientation for sunrise and sunset. Private gated community, with land filled and ready to build. Agent owned.

## **Key Details**

 Width
 Block & Parcel
 Depth
 Block & Parcel
 Den

 150.00
 22E,522
 125.00
 22E,522
 No

Acreage 0.5200

**Additional Feature** 

Block Parcel Views 22E 522 **Canal Front** 

Sea Frontage

residential