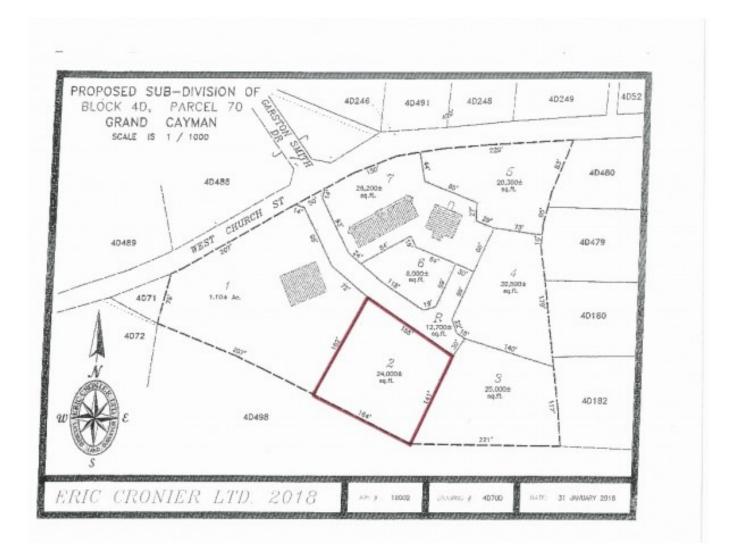

# WEST CHURCH STREET COMMERCIAL LOT 2

W Bay North West, West Bay, Cayman Islands MLS# 418337

#### CI\$636,000

Kerri Kanuga 345-916-7020 kerri@tridentproperties.ky

Rare offering of a Neighborhood commercial Lot in an established commercial plaza. Subdivision currently before planning awaiting parcel numbers.. Adjoining parcels 3 & 4 also available.

#### Key Details

| Width  | Block & Parcel | Depth  | Block & Parcel | Den |
|--------|----------------|--------|----------------|-----|
| 160.00 | 4D,533LOT2     | 150.00 | 4D,533LOT2     | Νο  |

Acreage **0.5500** 

## **Additional Feature**

| Block<br><b>4D</b>          | Parcel<br>533LOT2    | Views<br><b>Inland</b> | Zoning<br><b>Commercial</b><br>Neighbourhood |
|-----------------------------|----------------------|------------------------|----------------------------------------------|
| Road Frontage<br><b>155</b> | Soil<br><b>Other</b> |                        |                                              |