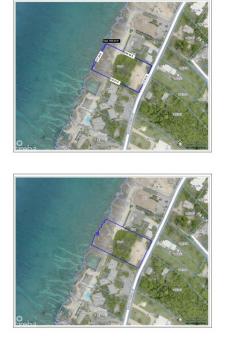

## SOUTH CHURCH STREET WATERFRONT PARCEL WITH VIEWS OF GEORGE TOWN HARBOUR

George Town South, Seven Mile Beach, Cayman Islands MLS# 418336

## CI\$6,500,000

Kerri Kanuga 345-916-7020 kerri@tridentproperties.ky

This amazing waterfront parcel offers an unparalleled opportunity to create a world-class development in a prime location, with breathtaking views overlooking George Town Harbour. Zoned for Beach Resort Residential, this property provides endless possibilities for development, whether it's a luxury resort, highend condominiums, or a mixed-use residential and commercial project. With its captivating harbour views and incredible development potential, this parcel is a rare find that promises to be a lucrative investment located minutes from the heart of the island.