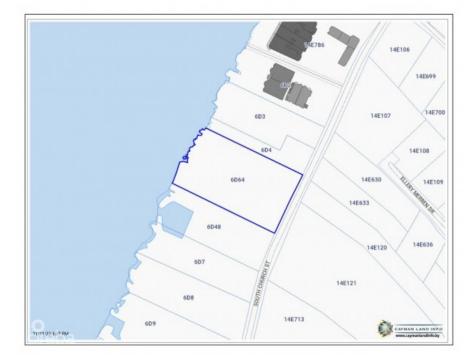

## Key Details

| Width<br><b>175.00</b> | Block & Parce<br><b>6D,64</b>                | Depth<br><b>300.00</b>     |                             | Block & Parcel<br>6D,64 | Den<br><b>No</b>    |
|------------------------|----------------------------------------------|----------------------------|-----------------------------|-------------------------|---------------------|
| Acreage<br>1.2400      |                                              |                            |                             |                         |                     |
| Additional Feature     |                                              |                            |                             | Block<br><b>6D</b>      | Parcel<br><b>64</b> |
| Views<br>Water Front   | Zoning<br><b>Beach</b><br>Resort/Residential | Sea Frontage<br><b>177</b> | Road Frontage<br><b>173</b> |                         |                     |